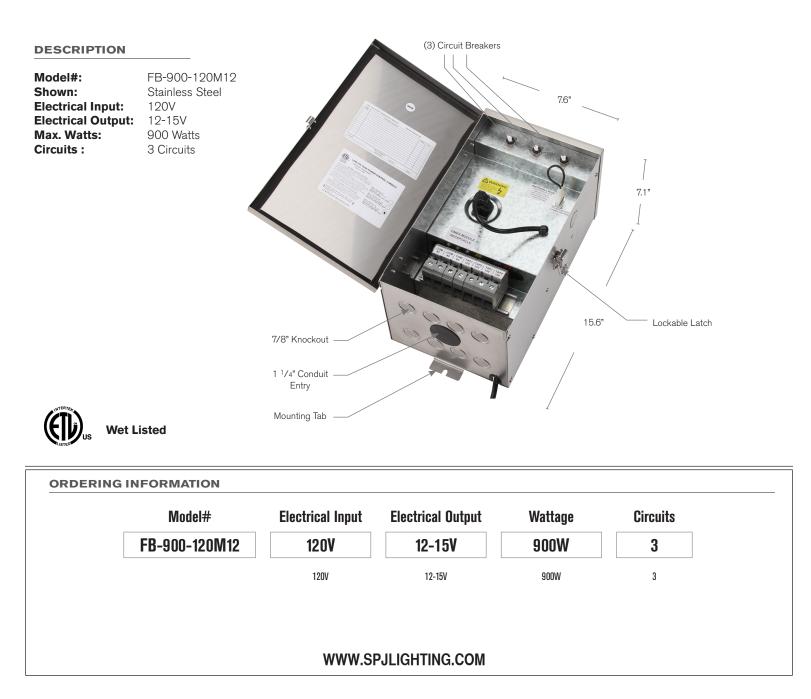

## SPECIFICATION FEATURES

The Forever Bright landscape lighting transformer series. Featuring multiple voltage outputs from 12-15 volts.

Stainless steel enclosure is rain-tight with hinged lockable cover and multiple knockouts throughout bottom and sides. Features include removable timer and field installed photocell. All units "plug and go" ready for field install accessories.

## FEATURES & OPTIONS:

- STAINLESS STEEL NEMA STYLE RAIN-TIGHT KEYHOLE MOUNT ENCLOSURE
- LARGE WIRING VOLTAGE TAP LUGS
- COMPLETE WIRING INSTRUCTIONS
- TIMER, 24 HOUR REMOVABLE
- PHOTOCELL, FIELD INSTALL

- 6' OUTDOOR LINE CORD
- LOW VOLTAGE CIRCUIT BREAKER. ONE BREAKER PROTECTING EACH OUTPUT CIRCUIT
- ETL 1838
- LIFETIME WARRANTY