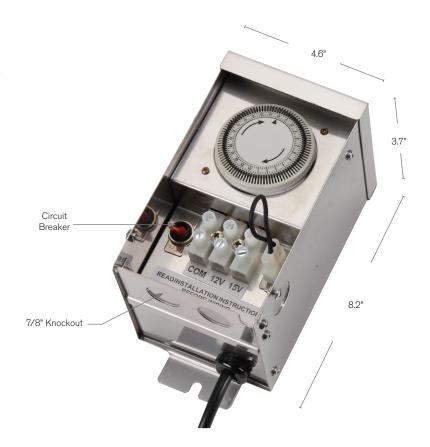

#### SPECIFICATION FEATURES

The Forever Bright landscape lighting transformer series. Featuring multiple voltage outputs from 12-15 volts.

Stainless steel enclosure is rain-tight with hinged lockable cover and multiple knockouts throughout bottom and sides. Features include removable timer and field installed photocell. All units "plug and go" ready for field install accessories.

## **FEATURES & OPTIONS:**

- STAINLESS STEEL NEMA STYLE RAIN-TIGHT KEYHOLE MOUNT ENCLOSURE
- LARGE WIRING VOLTAGE TAP LUGS
- COMPLETE WIRING INSTRUCTIONS
- TIMER, 24 HOUR REMOVABLE
- PHOTOCELL, FIELD INSTALL

- 6' OUTDOOR LINE CORD
- LOW VOLTAGE CIRCUIT BREAKER.
   ONE BREAKER PROTECTING EACH OUTPUT CIRCUIT
- ETL 1838
- LIFETIME WARRANTY

#### **DESCRIPTION**

Model#: FB-75-120M12 Shown: Stainless Steel

Electrical Input: 120V
Electrical Output: 12-15V
Max. Watts: 75 Watts
Circuit: 1 Circuit

**Wet Listed** 

| Model#       | <b>Electrical Input</b> | <b>Electrical Output</b> | Wattage | Circuit |
|--------------|-------------------------|--------------------------|---------|---------|
| FB-75-120M12 | 120 <b>V</b>            | 12-15 <b>V</b>           | 75W     | 1       |
|              | 12NV                    | 12-15V                   | 75W     | 1       |