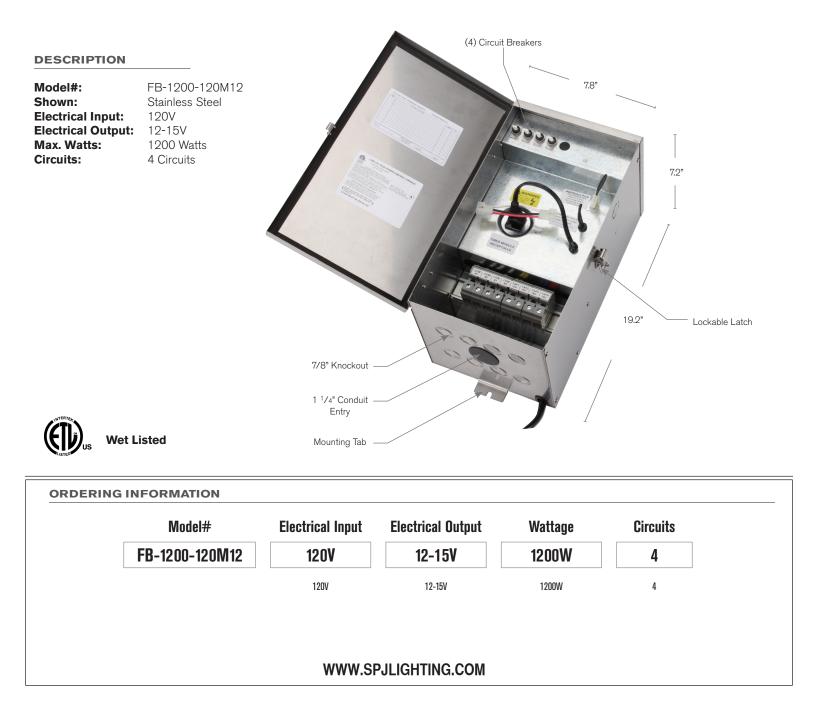

Model: FB-1200-120M12

NIGHTPOWER ON DUTY!

## SPECIFICATION FEATURES

The Forever Bright landscape lighting transformer series. Featuring multiple voltage outputs from 12-15 volts.

Stainless steel enclosure is rain-tight with hinged lockable cover and multiple knockouts throughout bottom and sides. Features include removable timer and field installed photocell. All units "plug and go" ready for field install accessories.

## FEATURES & OPTIONS:

- STAINLESS STEEL NEMA STYLE RAIN-TIGHT KEYHOLE MOUNT ENCLOSURE
- LARGE WIRING VOLTAGE TAP LUGS
- COMPLETE WIRING INSTRUCTIONS
- TIMER, 24 HOUR REMOVABLE
- PHOTOCELL, FIELD INSTALL

- 6' OUTDOOR LINE CORD
- LOW VOLTAGE CIRCUIT BREAKER. ONE BREAKER PROTECTING EACH OUTPUT CIRCUIT
- ETL 1838
- LIFETIME WARRANTY