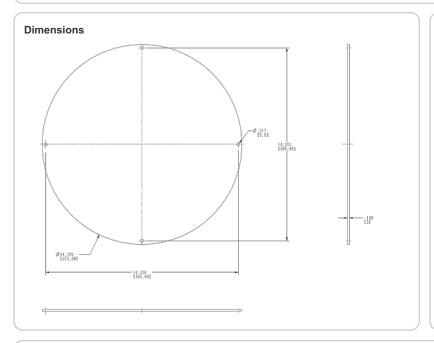

## Description:

Guard polyshield for highbay 78W LED with stainless steel screws.