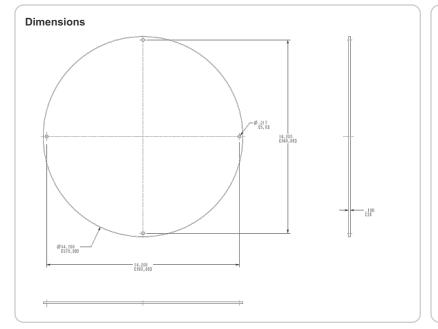

#### Description:

Guard polyshield frosted for highbay 78W LED with stainless steel screws and spacer.