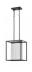

## 3-Lights LED Island Pendant Lights with Clear Ribbed Glass in Textured Black Finish

Fixture Type

Island Pendant 3-Light

Collection

Bin

Style

Contemporary

Textured Black

Length 38"

Width

Finish

Height 8.5"

**Shade Description** 

Clear Ribbed

Glass

3

870

LED

Number of Lights

3-Lights

**Number of Modules** 

**Shade Material** 

Light Source

LED - KolourOne Motivation