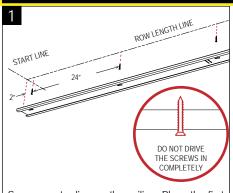

## ROW INSTALLATION - INDIVIDUAL INSTALLATION FOLLOW STEPS 1 THROUGH

ACCESS PLATE WITH

TWO 7/8" KNOCK-OUTS

Snap a center line on the ceiling. Place the first drywall screw 2" in from the start of the row. Space the screws 24" appart for the entire row length.