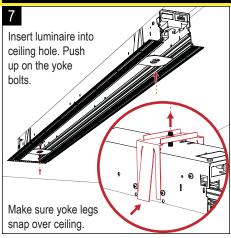

## ROW INSTALLATION - INDIVIDUAL INSTALLATION FOLLOW STEPS 1 THROUGH

ACCESS PLATE WITH

TWO 7/8" KNOCK-OUTS

Snap a center line on the ceiling. Place the first drywall screw 2" in from the start of the row. Space the screws 24" appart for the entire row length.