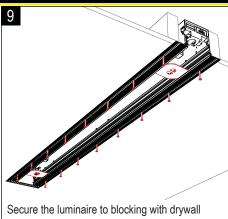

## ROW INSTALLATION - INDIVIDUAL INSTALLATION FOLLOW STEPS 1 THROUGH

ACCESS PLATE WITH

TWO 7/8" KNOCK-OUTS

Snap a center line on the ceiling. Place the first drywall screw 2" in from the start of the row. Space the screws 24" appart for the entire row length.