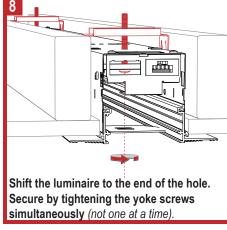

## ROW INSTALLATION - INDIVIDUAL INSTALLATION FOLLOW STEPS 1 THROUGH 7.

screws. Screws provided by others.