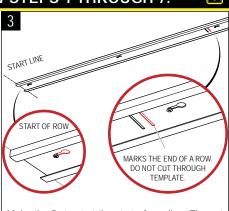

(CONSULT FACTORY FOR ACCESS PLATE)

Make the first cut at the start of row line. The cut hole length will be 5/8" longer than the row.