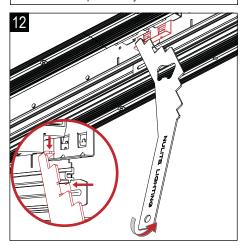

## ROW INSTALLATION - INDIVIDUAL INSTALLATION FOLLOW STEPS 1 THROUGH 7.

screws. Screws provided by others.