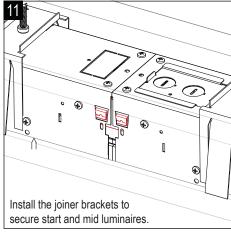

## ROW INSTALLATION - INDIVIDUAL INSTALLATION FOLLOW STEPS 1 THROUGH 7.

screws. Screws provided by others.