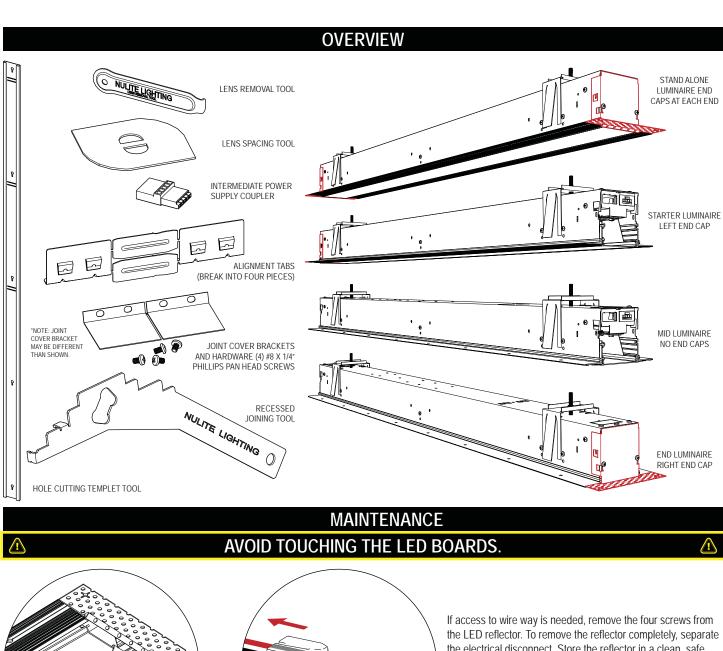

# REGOLO MUD RING INSTALLATION INSTRUCTIONS - LED

## **LUMINAIRE LAYOUT**

RUN CONFIGURATIONS ARE SPECIFIC TO FACTORY DRAWINGS. CONSULT SUBMITTAL BEFORE BEGINNING INSTALLATION.

10770 East 51st Ave, Denver, CO 80239 - Phone (303)287-9646 Fax (303)287-0316