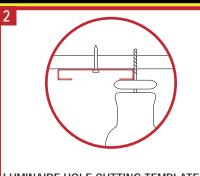

> 2" WIDE HOUSING

- 2-3/4"

6-1/2"

6" WIDE HOUSING

4

LUMINAIRE HOLE CUTTING TEMPLATE: Two people are required to use the metal template. A rotary tool with a 1/8" bit is required to cut the luminaire hole.

OPTIONAL END KNOCK-OUT