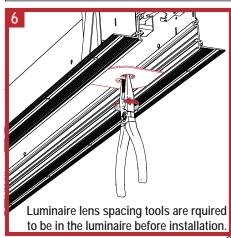

/4" 1-3/8" 1-5/16" 0 2" WIDE HOUSING 0 0 0 0 0 0 1-5/16" 1-5/16" 0 0 0 4" WIDE HOUSING 0 • 0 0 0 1-5/16" 1-5/16" -1-1/4" 1-3/8" 0 0 0 0 6" WIDE HOUSING 0

## ROW INSTALLATION - INDIVIDUAL INSTALLATION FOLLOW STEPS 1 THROUGH



ACCESS PLATE WITH

TWO 7/8" KNOCK-OUTS

Snap a center line on the ceiling. Place the first drywall screw 2" in from the start of the row. Space the screws 24" appart for the entire row length.

> 2" WIDE HOUSING

- 2-3/4"

6-1/2"

6" WIDE HOUSING

4





LUMINAIRE HOLE CUTTING TEMPLATE: Two people are required to use the metal template. A rotary tool with a 1/8" bit is required to cut the luminaire hole.





OPTIONAL END KNOCK-OUT

(CONSULT FACTORY FOR ACCESS PLATE)

Make the first cut at the start of row line. The cut hole length will be 5/8" longer than the row.



## ROW INSTALLATION - INDIVIDUAL INSTALLATION FOLLOW STEPS 1 THROUGH 7.







screws. Screws provided by others.