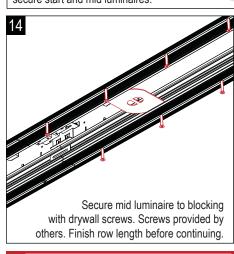

## ROW INSTALLATION - INDIVIDUAL INSTALLATION FOLLOW STEPS 1 THROUGH 7.

screws. Screws provided by others.