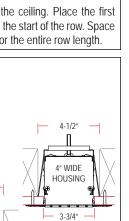

### PLAN VIEW OF HOUSING BACK 1-1/4" 1-3/8" 1-5/16" 0 2" WIDE HOUSING 0 0 0 0 0 0 1-5/16" 1-5/16" 0 0 0 4" WIDE HOUSING 0 • 0 0 0 1-5/16" 1-5/16" -1-1/4" 1-3/8" 0 0 0 0 6" WIDE HOUSING 0