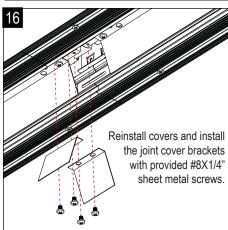

0 0 0 6" WIDE HOUSING 0

## ROW INSTALLATION - INDIVIDUAL INSTALLATION FOLLOW STEPS 1 THROUGH



ACCESS PLATE WITH

TWO 7/8" KNOCK-OUTS

Snap a center line on the ceiling. Place the first drywall screw 2" in from the start of the row. Space the screws 24" appart for the entire row length.

> 2" WIDE HOUSING

- 2-3/4"

6-1/2"

6" WIDE HOUSING

4





LUMINAIRE HOLE CUTTING TEMPLATE: Two people are required to use the metal template. A rotary tool with a 1/8" bit is required to cut the luminaire hole.





OPTIONAL END KNOCK-OUT

(CONSULT FACTORY FOR ACCESS PLATE)

Make the first cut at the start of row line. The cut hole length will be 5/8" longer than the row.



## ROW INSTALLATION - INDIVIDUAL INSTALLATION FOLLOW STEPS 1 THROUGH 7.







screws. Screws provided by others.