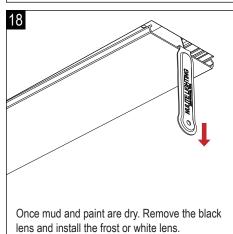

0 6" WIDE HOUSING 0

## ROW INSTALLATION - INDIVIDUAL INSTALLATION FOLLOW STEPS 1 THROUGH



ACCESS PLATE WITH

TWO 7/8" KNOCK-OUTS

Snap a center line on the ceiling. Place the first drywall screw 2" in from the start of the row. Space the screws 24" appart for the entire row length.

> 2" WIDE HOUSING

- 2-3/4"

6-1/2"

6" WIDE HOUSING

4





LUMINAIRE HOLE CUTTING TEMPLATE: Two people are required to use the metal template. A rotary tool with a 1/8" bit is required to cut the luminaire hole.





OPTIONAL END KNOCK-OUT

(CONSULT FACTORY FOR ACCESS PLATE)

Make the first cut at the start of row line. The cut hole length will be 5/8" longer than the row.



## ROW INSTALLATION - INDIVIDUAL INSTALLATION FOLLOW STEPS 1 THROUGH 7.







screws. Screws provided by others.