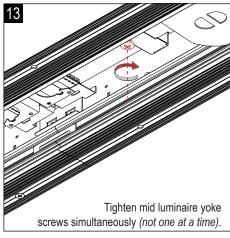

## ROW INSTALLATION - INDIVIDUAL INSTALLATION FOLLOW STEPS 1 THROUGH 7.

screws. Screws provided by others.