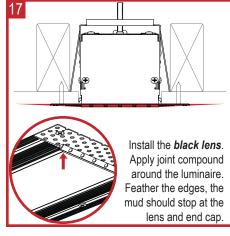

0 0 6" WIDE HOUSING 0

## ROW INSTALLATION - INDIVIDUAL INSTALLATION FOLLOW STEPS 1 THROUGH



ACCESS PLATE WITH

TWO 7/8" KNOCK-OUTS

Snap a center line on the ceiling. Place the first drywall screw 2" in from the start of the row. Space the screws 24" appart for the entire row length.

> 2" WIDE HOUSING

- 2-3/4"

6-1/2"

6" WIDE HOUSING

4





LUMINAIRE HOLE CUTTING TEMPLATE: Two people are required to use the metal template. A rotary tool with a 1/8" bit is required to cut the luminaire hole.





OPTIONAL END KNOCK-OUT

(CONSULT FACTORY FOR ACCESS PLATE)

Make the first cut at the start of row line. The cut hole length will be 5/8" longer than the row.



## ROW INSTALLATION - INDIVIDUAL INSTALLATION FOLLOW STEPS 1 THROUGH 7.







screws. Screws provided by others.