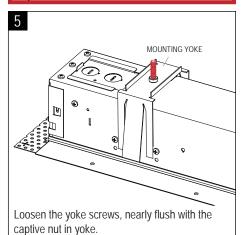

## ROW INSTALLATION - INDIVIDUAL INSTALLATION FOLLOW STEPS 1 THROUGH

ACCESS PLATE WITH

TWO 7/8" KNOCK-OUTS

Snap a center line on the ceiling. Place the first drywall screw 2" in from the start of the row. Space the screws 24" appart for the entire row length.

## ROW INSTALLATION - INDIVIDUAL INSTALLATION FOLLOW STEPS 1 THROUGH 7.

screws. Screws provided by others.