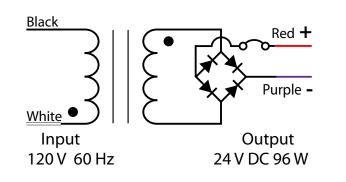

#### Transformer

Input leads are 20 AWG. Output leads are 14 AWG. Lead insulation is 105 °C. The transformer uses a class B 130 °C insulation system.

| 96 W                         |
|------------------------------|
| 120 V 60 Hz                  |
| 23 VDC                       |
| 898 mA                       |
| 25 VDC                       |
| 4 A                          |
| 89.60%                       |
| <b>Double Section Bobbin</b> |
| B 130 °C                     |
| PVC 600 V #20                |
| PVC 300 V #14                |
|                              |