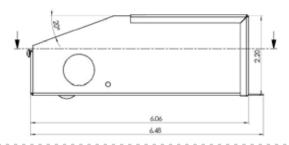

### General

- Manual reset thermal circuit breaker on the secondary side.
- Controlled with a low-voltage dimmer.
- ETL listed
- CSA listed
- UL standard 5085-1
- NEMA 3R enclosure

Dimensions in inches: Length 6.06" Width 2.59" Depth 2.20"