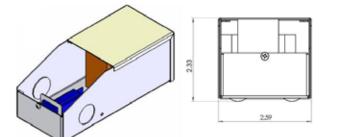

### General

- Manual reset thermal circuit breaker on the secondary side.
- Controlled with a low-voltage dimmer.
- ETL listed
- CSA listed
- UL standard 5085-1
- NEMA 3R enclosure

Dimensions in inches: Length 6.06" Width 2.59" Depth 2.20"