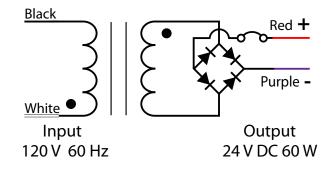

### **Transformer**

Input leads are 20 AWG. Output leads are 14 AWG. Lead insulation is 105 °C. The transformer uses a class B 130 °C insulation system.

Length 6.06" Width 2.59" 2.20" Depth

| Max Load                 | 60 W                         |
|--------------------------|------------------------------|
| Input Voltage            | 120 V 60 Hz                  |
| Output Voltage Full Load | 23 VDC                       |
| Input Current Full Load  | 540 mA                       |
| Open Circuit Volts       | 25 VDC                       |
| Output Current Full Load | 2.4 A                        |
| Efficiency               | 89.80%                       |
| Coil Former              | <b>Double Section Bobbin</b> |
| Thermal Class            | B 130 °C                     |
| Leads Primary            | PVC 600 V #20                |
| Leads Secondary          | PVC 300 V #14                |
|                          |                              |