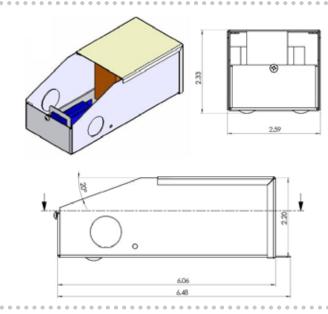

# **Enclosure**

Enclosure temperature will not exceed 70 °C @ 40 °C ambient. Wiring compartment has 2 knockouts sized for 3/4 inch screw cable connectors. The removable cover for the wiring compartment is secured in place by a screw. The enclosure is black powder coated.

# General

- Manual reset thermal circuit breaker on the secondary side.
- Controlled with a low-voltage dimmer.
- ETL listed
- CSA listed
- UL standard 5085-1
- **NEMA 3R enclosure**

Dimensions in inches:

Length 6.06" Width 2.59" 2.20" Depth

| Max Load                 | 60 W                         |
|--------------------------|------------------------------|
| Input Voltage            | 120 V 60 Hz                  |
| Output Voltage Full Load | 23 VDC                       |
| Input Current Full Load  | 540 mA                       |
| Open Circuit Volts       | 25 VDC                       |
| Output Current Full Load | 2.4 A                        |
| Efficiency               | 89.80%                       |
| Coil Former              | <b>Double Section Bobbin</b> |
| Thermal Class            | B 130 °C                     |
| Leads Primary            | PVC 600 V #20                |
| Leads Secondary          | PVC 300 V #14                |
|                          |                              |