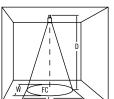

# **APPLICATION DATA:**

 $\boldsymbol{W}$  and  $\boldsymbol{L}$  are the outer points where the candle power drops to 50% of maximum. **FC** are the initial foot candles at the center of the beam.

**W** Beam width

- L Beam length
- Distance to center of beam C
- Distance
- FC Foot candles

Illuminated width & length are based upon point at which illuminance falls to 50% of center illuminance. Recommended spacing is based upon uniform illuminance aiming angle is the angle between the lamp axis and the perpendicular to the illuminated plane.

650 lm 24° NFL

650 lm 32° FL

|                              |                      | <b>0</b> °           |                          |                          |                      | 30° HORIZONTAL           |                      |                          |                          |  |
|------------------------------|----------------------|----------------------|--------------------------|--------------------------|----------------------|--------------------------|----------------------|--------------------------|--------------------------|--|
|                              | D                    | FC                   | W                        | L                        | D                    | C                        | FC                   | W                        | L                        |  |
| MB 650lm<br>24° Narrow Flood | 6'<br>7'<br>8'<br>9' | 58<br>42<br>32<br>26 | 2.8<br>3.2<br>3.7<br>4.2 | 2.8<br>3.2<br>3.7<br>4.2 | 5'<br>6'<br>7'<br>8' | 2.9<br>3.5<br>4.0<br>4.6 | 54<br>37<br>27<br>21 | 2.7<br>3.2<br>3.8<br>4.3 | 3.2<br>3.8<br>4.4<br>5.0 |  |
| MB 650lm<br>32° Flood        | 6′<br>7′<br>8′<br>9′ | 50<br>37<br>28<br>22 | 3.1<br>3.6<br>4.2<br>4.7 | 3.1<br>3.6<br>4.2<br>4.7 | 5'<br>6'<br>7'<br>8' | 2.9<br>3.5<br>4.0<br>4.6 | 47<br>33<br>24<br>18 | 3.0<br>3.6<br>4.2<br>4.8 | 3.5<br>4.3<br>5.0<br>5.7 |  |
| MB 650lm<br>50° Wide Flood   | 6'<br>7'<br>8'<br>9' | 26<br>19<br>15<br>11 | 4.9<br>5.8<br>6.6<br>7.4 | 4.9<br>5.8<br>6.6<br>7.4 | 5'<br>6'<br>7'<br>8' | 2.9<br>3.5<br>4.0<br>4.6 | 25<br>17<br>13<br>10 | 4.8<br>5.7<br>6.7<br>7.6 | 5.8<br>7.0<br>8.1<br>9.3 |  |