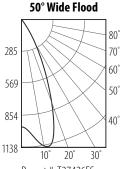

650 lm 24° NFL

650 lm 32° FL

|                              |                      | <b>0</b> °           |                          |                          |                      | 30° HORIZONTAL           |                      |                          |                          |  |
|------------------------------|----------------------|----------------------|--------------------------|--------------------------|----------------------|--------------------------|----------------------|--------------------------|--------------------------|--|
|                              | D                    | FC                   | W                        | L                        | D                    | C                        | FC                   | W                        | L                        |  |
| MB 650lm<br>24° Narrow Flood | 6'<br>7'<br>8'<br>9' | 58<br>42<br>32<br>26 | 2.8<br>3.2<br>3.7<br>4.2 | 2.8<br>3.2<br>3.7<br>4.2 | 5'<br>6'<br>7'<br>8' | 2.9<br>3.5<br>4.0<br>4.6 | 54<br>37<br>27<br>21 | 2.7<br>3.2<br>3.8<br>4.3 | 3.2<br>3.8<br>4.4<br>5.0 |  |
| MB 650lm<br>32° Flood        | 6′<br>7′<br>8′<br>9′ | 50<br>37<br>28<br>22 | 3.1<br>3.6<br>4.2<br>4.7 | 3.1<br>3.6<br>4.2<br>4.7 | 5'<br>6'<br>7'<br>8' | 2.9<br>3.5<br>4.0<br>4.6 | 47<br>33<br>24<br>18 | 3.0<br>3.6<br>4.2<br>4.8 | 3.5<br>4.3<br>5.0<br>5.7 |  |
| MB 650lm<br>50° Wide Flood   | 6'<br>7'<br>8'<br>9' | 26<br>19<br>15<br>11 | 4.9<br>5.8<br>6.6<br>7.4 | 4.9<br>5.8<br>6.6<br>7.4 | 5'<br>6'<br>7'<br>8' | 2.9<br>3.5<br>4.0<br>4.6 | 25<br>17<br>13<br>10 | 4.8<br>5.7<br>6.7<br>7.6 | 5.8<br>7.0<br>8.1<br>9.3 |  |

650 lm 50° WFL

All testing was conducted in accordance with **LM-79-08**, Approved Method: Electrical and Photometric Measurements of Solid-State Lighting Products as published by the Illuminating Engineering Society of North America (IESNA).