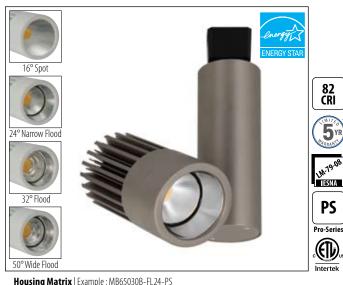

| A                       | В                                                                                                  | C | D                                                       | E                                                                                                                                               | F                            |
|-------------------------|----------------------------------------------------------------------------------------------------|---|---------------------------------------------------------|-------------------------------------------------------------------------------------------------------------------------------------------------|------------------------------|
| A                       | Series                                                                                             |   | E                                                       | Beam Spread                                                                                                                                     |                              |
| MB650                   | 650 lm MB-LED 15W                                                                                  |   | -SP16<br>-FL24                                          | 16° Spot <sup>3</sup><br>24° Narrow Flood                                                                                                       |                              |
| В                       | Color Temperature                                                                                  |   | -FL32<br>-FL50                                          | 32° Flood<br>50° Wide Flood                                                                                                                     |                              |
| 30<br>35<br>41          | 3000K 82 CRI<br>3500K 82 CRI<br>4100K 82 CRI                                                       |   | F                                                       | Adapter                                                                                                                                         |                              |
| C                       | Driver                                                                                             |   | blank<br>-PS<br>-PS-27                                  | Intense Single / Two Cir<br>Pro-Series 120V<br>Pro-Series 277V 1                                                                                | rcuit 120V                   |
| blank<br>-DIM           | Non-Dimming<br>Dimming 120V <sup>1</sup>                                                           |   | -J<br>-L                                                | J-Type Adapter<br>L-Type Adapter                                                                                                                |                              |
| D                       | Finish                                                                                             |   | Notes:                                                  | only available in 120V                                                                                                                          |                              |
| W<br>B<br>SV<br>SN<br>C | White Semi Gloss<br>Black Satin<br>Silver Satin<br>Brushed Satin Nickel<br>Custom RAL <sup>2</sup> |   | 2 - Custom p<br>Factory.<br>3- 16° Spot of<br>diameter. | only available in 120V.<br>owder coat finish availab<br>optic requires a reflector v<br>An additional collar is ac<br>and the lower reflector i | with a larger<br>Ided to the |

#### Features:

- · Energy efficient solid state light source
- · Clean architectural design
- · High quality uniform illumination without pixilation
- Optimal glare control
- · Capability to accept up-to two light control media
- Extruded & Die-Cast aluminum construction
- Compatible with Professional Series track system
- Dimmable with electronic low voltage dimmers (120V only)

## Listing/Warranty:

- ETL Listed to US and Canadian standards for dry locations.
- ENERGY STAR
- 5-Year Limited Warranty
- Lighting Facts Registration Number: MB650 / 24° - L5DN-SPK7YP MB650 / 32° - L5DN-RVDT1Z MB650 / 50° - L5DN-7QNQTB