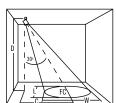

# **APPLICATION DATA:**

 $\boldsymbol{W}$  and  $\boldsymbol{L}$  are the outer points where the candle power drops to 50% of maximum. **FC** are the initial foot candles at the center of the beam.

**W** Beam width

- L Beam length
- Distance to center of beam C
- Distance
- FC Foot candles

Illuminated width & length are based upon point at which illuminance falls to 50% of center illuminance. Recommended spacing is based upon uniform illuminance aiming angle is the angle between the lamp axis and the perpendicular to the illuminated plane.

650 lm 24° NFL

650 lm 32° FL

|                              |                      | <b>0</b> °           |                          |                          |                      | 30° HORIZONTAL           |                      |                          |                          |  |
|------------------------------|----------------------|----------------------|--------------------------|--------------------------|----------------------|--------------------------|----------------------|--------------------------|--------------------------|--|
|                              | D                    | FC                   | W                        | L                        | D                    | C                        | FC                   | W                        | L                        |  |
| MB 650lm<br>24° Narrow Flood | 6'<br>7'<br>8'<br>9' | 58<br>42<br>32<br>26 | 2.8<br>3.2<br>3.7<br>4.2 | 2.8<br>3.2<br>3.7<br>4.2 | 5'<br>6'<br>7'<br>8' | 2.9<br>3.5<br>4.0<br>4.6 | 54<br>37<br>27<br>21 | 2.7<br>3.2<br>3.8<br>4.3 | 3.2<br>3.8<br>4.4<br>5.0 |  |
| MB 650lm<br>32° Flood        | 6′<br>7′<br>8′<br>9′ | 50<br>37<br>28<br>22 | 3.1<br>3.6<br>4.2<br>4.7 | 3.1<br>3.6<br>4.2<br>4.7 | 5'<br>6'<br>7'<br>8' | 2.9<br>3.5<br>4.0<br>4.6 | 47<br>33<br>24<br>18 | 3.0<br>3.6<br>4.2<br>4.8 | 3.5<br>4.3<br>5.0<br>5.7 |  |
| MB 650lm<br>50° Wide Flood   | 6'<br>7'<br>8'<br>9' | 26<br>19<br>15<br>11 | 4.9<br>5.8<br>6.6<br>7.4 | 4.9<br>5.8<br>6.6<br>7.4 | 5'<br>6'<br>7'<br>8' | 2.9<br>3.5<br>4.0<br>4.6 | 25<br>17<br>13<br>10 | 4.8<br>5.7<br>6.7<br>7.6 | 5.8<br>7.0<br>8.1<br>9.3 |  |