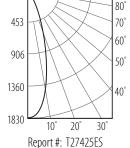

### Report #: T27426ES Lumens: 663 LPW: 44

650 lm 24° NFL

650 lm 32° FL

|                              |                      | <b>0</b> °           |                          |                          |                      | 30° HORIZONTAL           |                      |                          |                          |  |
|------------------------------|----------------------|----------------------|--------------------------|--------------------------|----------------------|--------------------------|----------------------|--------------------------|--------------------------|--|
|                              | D                    | FC                   | W                        | L                        | D                    | C                        | FC                   | W                        | L                        |  |
| MB 650lm<br>24° Narrow Flood | 6'<br>7'<br>8'<br>9' | 58<br>42<br>32<br>26 | 2.8<br>3.2<br>3.7<br>4.2 | 2.8<br>3.2<br>3.7<br>4.2 | 5'<br>6'<br>7'<br>8' | 2.9<br>3.5<br>4.0<br>4.6 | 54<br>37<br>27<br>21 | 2.7<br>3.2<br>3.8<br>4.3 | 3.2<br>3.8<br>4.4<br>5.0 |  |
| MB 650lm<br>32° Flood        | 6′<br>7′<br>8′<br>9′ | 50<br>37<br>28<br>22 | 3.1<br>3.6<br>4.2<br>4.7 | 3.1<br>3.6<br>4.2<br>4.7 | 5'<br>6'<br>7'<br>8' | 2.9<br>3.5<br>4.0<br>4.6 | 47<br>33<br>24<br>18 | 3.0<br>3.6<br>4.2<br>4.8 | 3.5<br>4.3<br>5.0<br>5.7 |  |
| MB 650lm<br>50° Wide Flood   | 6'<br>7'<br>8'<br>9' | 26<br>19<br>15<br>11 | 4.9<br>5.8<br>6.6<br>7.4 | 4.9<br>5.8<br>6.6<br>7.4 | 5'<br>6'<br>7'<br>8' | 2.9<br>3.5<br>4.0<br>4.6 | 25<br>17<br>13<br>10 | 4.8<br>5.7<br>6.7<br>7.6 | 5.8<br>7.0<br>8.1<br>9.3 |  |

650 lm 50° WFL

All testing was conducted in accordance with **LM-79-08**, Approved Method: Electrical and Photometric Measurements of Solid-State Lighting Products as published by the Illuminating Engineering Society of North America (IESNA).