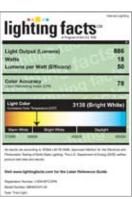

# Catalog#: MB65030

650lm MB LED Track Luminaire

Total Input Watts: 15W

Color Temperature: 3000K

CRI: 82

Lumens: 656

LPW: 44

Lumens: 620

LPW: 41

32° Flood

1138

### Report #: T27426ES Lumens: 663 LPW: 44