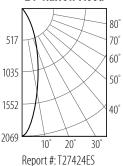

# Catalog#: MB65030

650lm MB LED Track Luminaire

Total Input Watts: 15W

Color Temperature: 3000K

CRI: 82

Lumens: 656

LPW: 44

Lumens: 620

LPW: 41

32° Flood

1138

650 lm 24° NFL

650 lm 32° FL

|                              |                      | <b>0</b> °           |                          |                          |                      | 30° HORIZONTAL           |                      |                          |                          |  |
|------------------------------|----------------------|----------------------|--------------------------|--------------------------|----------------------|--------------------------|----------------------|--------------------------|--------------------------|--|
|                              | D                    | FC                   | W                        | L                        | D                    | C                        | FC                   | W                        | L                        |  |
| MB 650lm<br>24° Narrow Flood | 6'<br>7'<br>8'<br>9' | 58<br>42<br>32<br>26 | 2.8<br>3.2<br>3.7<br>4.2 | 2.8<br>3.2<br>3.7<br>4.2 | 5'<br>6'<br>7'<br>8' | 2.9<br>3.5<br>4.0<br>4.6 | 54<br>37<br>27<br>21 | 2.7<br>3.2<br>3.8<br>4.3 | 3.2<br>3.8<br>4.4<br>5.0 |  |
| MB 650lm<br>32° Flood        | 6′<br>7′<br>8′<br>9′ | 50<br>37<br>28<br>22 | 3.1<br>3.6<br>4.2<br>4.7 | 3.1<br>3.6<br>4.2<br>4.7 | 5'<br>6'<br>7'<br>8' | 2.9<br>3.5<br>4.0<br>4.6 | 47<br>33<br>24<br>18 | 3.0<br>3.6<br>4.2<br>4.8 | 3.5<br>4.3<br>5.0<br>5.7 |  |
| MB 650lm<br>50° Wide Flood   | 6'<br>7'<br>8'<br>9' | 26<br>19<br>15<br>11 | 4.9<br>5.8<br>6.6<br>7.4 | 4.9<br>5.8<br>6.6<br>7.4 | 5'<br>6'<br>7'<br>8' | 2.9<br>3.5<br>4.0<br>4.6 | 25<br>17<br>13<br>10 | 4.8<br>5.7<br>6.7<br>7.6 | 5.8<br>7.0<br>8.1<br>9.3 |  |