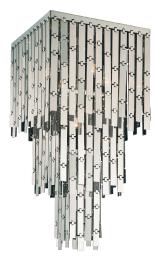

# SENSATION, 5-LIGHT FLUSHMOUNT

### **Options Available**

| ITEM NO.  | FINISH |
|-----------|--------|
| 19445-014 | Chrome |

SHADE Smoked Mirrored Glass

Interlocking bands of matte silver bring a heightened sense of modernity to this family. Technically sound and aesthetically pleasing, the continuous and staggered links of silver are spaced evenly to allow the interior light to emanate. The rectangular shape of the design complements the links with a broader perspective. These are contemporary, cutting-edge fixtures that effortlessly retain Eurofase's classic techniques in their solid design.