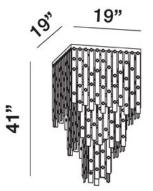

## **Product Details**

| Item No.    | : | 19445-014             |  |  |
|-------------|---|-----------------------|--|--|
| Finish      | : | Chrome                |  |  |
| Shade       | : | Smoked Mirrored Glass |  |  |
| Length      | : | 19"                   |  |  |
| Width       | : | 19"                   |  |  |
| Height      | : | 41"                   |  |  |
| Est. Weight | : | 38.5 lbs              |  |  |
| Approval    | : | cETLus                |  |  |