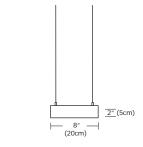

dining. 26" (66cm), 48" (122cm) and 96" (244cm) versions also available. White diffuser for fluorescents, soft diffusing lenses and eggcrate louvers prevent glare from MR16s. Constructed of

extruded aluminum alloy in satin aluminum, black or white finish. 58" (147cm) of field adjustable mounting cable. Clear electrical cable can be field wired for separate switching between fluorescent and halogen sources (may dim halogen). Two or four T5-3500K high output fluorescent lamps (included) provide diffused direct/indirect light. Three or six 50 watt GE ConstantColor® MR16 lamps (included) provide directional light. MR16 lamp holders are adjustable on the vertical and horizontal axes. Low voltage electronic transformers and electronic ballasts included. All available in 120V, 230V (50Hz) or 277V

Dimmer: Halogen - low voltage electronic

Fluorescent - electronic ballast; not dimmable

L 60" x W 8" x H 2" **Dimensions:** 

L 152cm x W 20cm x H 5cm

120 - L 120" x W 8" x H 2"

L 305cm x W 20cm x H 5cm

Weight: 60 - 13 lbs (6 kg)