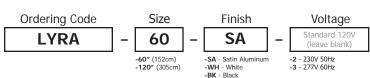

**Description:** Lyra series of 60" (152cm) and 120" (305cm) linear

suspensions combine T5 fluorescent and MR16 halogen lamps for application in offices, hallways, retail, conference rooms, kitchens or contemporary

dining. 26" (66cm), 48" (122cm) and 96" (244cm) versions also available. White diffuser for fluorescents, soft diffusing lenses and eggcrate louvers prevent glare from MR16s. Constructed of

extruded aluminum alloy in satin aluminum, black or white finish. 58" (147cm) of field adjustable mounting cable. Clear electrical cable can be field wired for separate switching between fluorescent and halogen sources (may dim halogen). Two or four T5-3500K high output fluorescent lamps (included) provide diffused direct/indirect light. Three or six 50 watt GE ConstantColor® MR16 lamps (included) provide directional light. MR16 lamp holders are adjustable on the vertical and horizontal axes. Low voltage electronic transformers and electronic ballasts included. All available in 120V, 230V (50Hz) or 277V

(60Hz).

Diffuser: White

**Body Finish:** Satin Aluminum, Black or White

60 - 3xMR16/GU5.3/50W/12V + 2xT5HO/MINI-BIPIN/54W Lamp:

120 - 6xMR16/GU5.3/50W/12V + 4xT5HO/MINI-BIPIN/54W

Total Wattage: 60 - 258W

120 - 516W