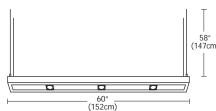

**Description:** Lyra series of 60" (152cm) and 120" (305cm) linear

suspensions combine T5 fluorescent and MR16 halogen lamps for application in offices, hallways, retail, conference rooms, kitchens or contemporary

dining. 26" (66cm), 48" (122cm) and 96" (244cm) versions also available. White diffuser for fluorescents, soft diffusing lenses and eggcrate louvers prevent glare from MR16s. Constructed of

extruded aluminum alloy in satin aluminum, black or white finish. 58" (147cm) of field adjustable mounting cable. Clear electrical cable can be field wired for separate switching between fluorescent and halogen sources (may dim halogen). Two or four T5-3500K high output fluorescent lamps (included) provide diffused direct/indirect light. Three or six 50 watt GE ConstantColor® MR16 lamps (included) provide directional light. MR16 lamp holders are adjustable on the vertical and horizontal axes. Low voltage electronic transformers and electronic ballasts included. All available in 120V, 230V (50Hz) or 277V

Dimmer: Halogen - low voltage electronic

Fluorescent - electronic ballast; not dimmable

L 60" x W 8" x H 2" **Dimensions:** 

L 152cm x W 20cm x H 5cm

120 - L 120" x W 8" x H 2"

L 305cm x W 20cm x H 5cm

Weight: 60 - 13 lbs (6 kg)