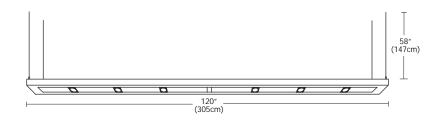

**Description:** Lyra series of 60" (152cm) and 120" (305cm) linear

suspensions combine T5 fluorescent and MR16 halogen lamps for application in offices, hallways, retail, conference rooms, kitchens or contemporary

Dimmer: Halogen - low voltage electronic

Fluorescent - electronic ballast; not dimmable

L 60" x W 8" x H 2" **Dimensions:** 

L 152cm x W 20cm x H 5cm

120 - L 120" x W 8" x H 2"

L 305cm x W 20cm x H 5cm

Weight: 60 - 13 lbs (6 kg)