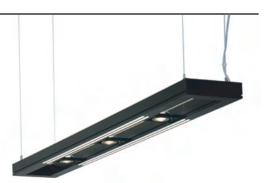

**Description:** Lyra series of 60" (152cm) and 120" (305cm) linear

suspensions combine T5 fluorescent and MR16 halogen lamps for application in offices, hallways, retail, conference rooms, kitchens or contemporary

dining. 26" (66cm), 48" (122cm) and 96" (244cm) versions also available. White diffuser for fluorescents, soft diffusing lenses and eggcrate louvers prevent glare from MR16s. Constructed of

extruded aluminum alloy in satin aluminum, black or white finish. 58" (147cm) of field adjustable mounting cable. Clear electrical cable can be field wired for separate switching between fluorescent and halogen sources (may dim halogen). Two or four T5-3500K high output fluorescent lamps (included) provide diffused direct/indirect light. Three or six 50 watt GE ConstantColor® MR16 lamps (included) provide directional light. MR16 lamp holders are adjustable on the vertical and horizontal axes. Low voltage electronic transformers and electronic ballasts included. All available in 120V, 230V (50Hz) or 277V