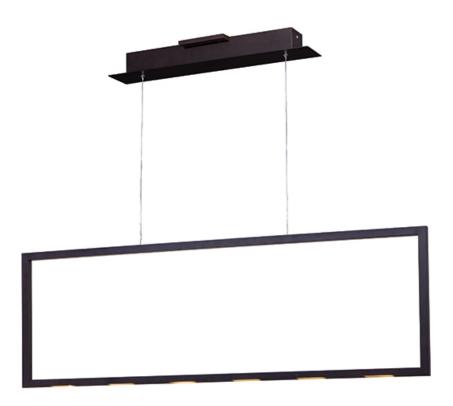

### PRODUCT DESCRIPTION

Large scale rectangular forms suspend gracefully in mid-air to fill a large space without a bulky appearance. LEDs are cleverly concealed in both the bottom and the top to provide a combination of up and down light. Available in your choice of Matte White or Bronze.

### **MEASUREMENTS**

DIMENSION : 43.75" W x 14.25" H

MAX OAH : 134.5" OAH x 17." OAH

CANOPY : 3.75" W x 2.2" H x 22." L

HANGING WEIGHT : 7.9 lb

### **FINISHES OPTION**

Bronze BZ