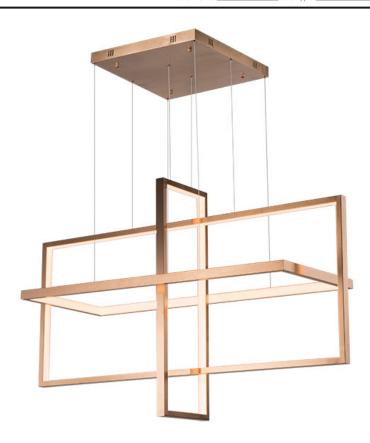

# PRODUCT DESCRIPTION

Large scale rectangles of Brushed Champagne are positioned on different planes that intersect creating a novel lighting experience. Double rows of LED provide more than ample illumination adding to the value of this original design.

# **MEASUREMENTS**

DIMENSION : 55." L x 19.75" W x 35.5" H MAX OAH : 122.75" OAH x 4.75" OAH

HANGING WEIGHT : 35.2 lb

#### **FINISHES OPTION**

Brushed Champagne BCN

# MATERIAL

Stainless Steel