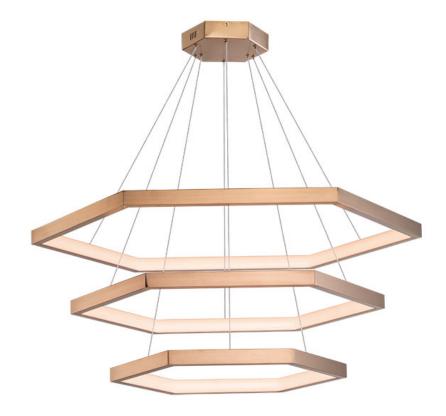

### **PRODUCT DESCRIPTION**

Hexagonal rings of multiple sizes are finished in beautiful Brushed Champagne. Perfectly suited to soft contemporary applications, these large scale sizes also work for commercial installations.

#### **MEASUREMENTS**

DIMENSION MAX OAH HANGING WEIGHT : 39.5" L x 34." W x 1.5" H : 121.5" OAH x 9." OAH

# **FINISHES OPTION**

Brushed Champagne BCN

MATERIAL Stainless Steel

RATINGS Dry Location Dimmable