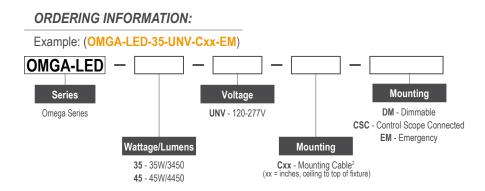

| Μ   | G    | <b>A</b> - | L  | Ε   | D   |
|-----|------|------------|----|-----|-----|
| Orr | nega | a LE       | DS | Ser | ies |

CONNECTED