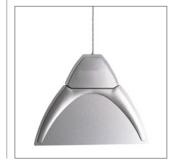

## Description

Job

Deco's Omega series suspended direct LED lighting features a seamless aluminum housing with highly reflective louvers, with linear prismatic lenses providing direct focused illumination ideal for task lighting applications.

### **Application**

The functional Omega series is best suited for open offices, private offices, conference rooms, reception areas, educational facilities and public spaces.