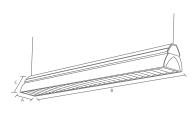

#### Transforming tomorrow's lighting....today!

| Job Information |
|-----------------|
| Туре:           |
| Catalog #:      |
| Project:        |
| Comments:       |
| Prepared by:    |

| Width(A) | Length(B) | Depth(C) |
|----------|-----------|----------|
| 4.13"    | 47.25"    | 4.13"    |
| 6.10"    | 47.25"    | 5.11"    |

# Product Detail

| I |                 |  |  |
|---|-----------------|--|--|
| I | Job Information |  |  |
|   | Туре:           |  |  |
|   | Catalog #:      |  |  |
|   | Project:        |  |  |
|   | Comments:       |  |  |