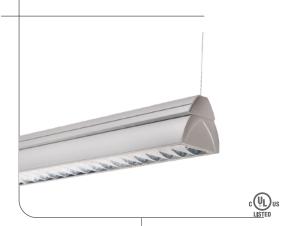

## Description

Job

Deco's Omega series suspended direct LED lighting features a seamless aluminum housing with highly reflective louvers, with linear prismatic lenses providing direct focused illumination ideal for task lighting applications.

### **Application**

The functional Omega series is best suited for open offices, private offices, conference rooms, reception areas, educational facilities and public spaces.