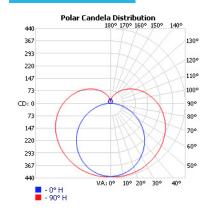

--------------------------------------------|----------------------|----------------------------------------------------------------------|
| Evian Tube LED Series  Delivered Lumens | 4<br>8<br>CR | 4'<br>8'<br>Continuous Run<br>(#feet/consult<br>factory) | 35<br>45<br>60<br>90 | 35W/4445 <sup>1</sup><br>45W/5715 <sup>1</sup><br>60W/7620 <sup>1</sup><br>90W/11430 <sup>1</sup> | 30<br>35<br>40<br>50 | 3000K<br>3500K<br>4000K<br>5000K | UNV | 120-277V | Схх | Mounting Cable (xx= inches, ceiling to top of fixture) | SC<br>NL<br>SF<br>DM | Separate Circuits<br>Night Light<br>Special Feature<br>0-10V Dimming |





**Powered By: WNICHIA** 

**EVIAT-LED Evian Tube LED Series**  **Job Information** 

Type:

Catalog #:

**Comments:** 

Prepared by:

**Project:** 









## **Photometric Data**





#### **Connectors**