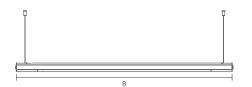

## **Dimensions**

| Α     | В      |  |  |  |  |
|-------|--------|--|--|--|--|
| 2.36" | 49.21" |  |  |  |  |
| 2 36" | 94 48" |  |  |  |  |