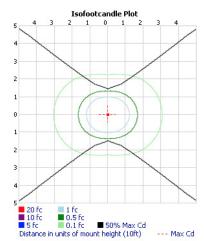

------------------------------------------|----------------------|----------------------------------------------------------------------|
| Evian Tube LED Series  Delivered Lumens | 4<br>8<br>CR | 4'<br>8'<br>Continuous Run<br>(#feet/consult<br>factory) | 35<br>45<br>60<br>90 | 35W/4445 <sup>1</sup><br>45W/5715 <sup>1</sup><br>60W/7620 <sup>1</sup><br>90W/11430 <sup>1</sup> | 30<br>35<br>40<br>50 | 3000K<br>3500K<br>4000K<br>5000K | UNV | 120-277V | Схх | Mounting Cable (xx= inches, ceiling to top of fixture) | SC<br>NL<br>SF<br>DM | Separate Circuits<br>Night Light<br>Special Feature<br>0-10V Dimming |





**Powered By: WNICHIA** 

**EVIAT-LED Evian Tube LED Series**  **Job Information** 

Type:

Catalog #:

**Comments:** 

Prepared by:

**Project:** 









## **Photometric Data**





#### **Connectors**