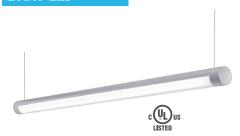

## **Description**

Deco's Evian Tube LED system series suspended direct LED luminaire serves as a connector to the Evian tube system. The combination of the variable and fixed angle connector allow for flexible lighting solutions in architecturally constrained spaces. The versatile Evian Tube LED series is best suited for open offices, private offices, conference rooms, reception areas, educational facilities and architecturally constrained spaces.

#### Construction

Aluminum profile frame with central or lateral tubes in aluminum extrusion. End caps in ABS plastic.

### Reflectors

Inside reflectors made of 99.9% pure aluminum.

#### Diffuser

Semitransparent linear prismatic PMMA diffuser.

Suspension system with coated steel wires and safety height adjustment system.

Works with all kind of ceiling types.

### Electrical

EVIAT-LED —

Fixtures are prewired with quick wire connectors.

0-10V dimming.