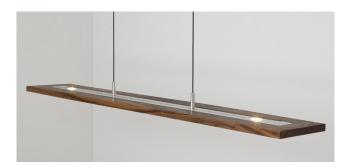

Vix pendant Vix 34 dimensions - 34" x 8" -0.75" H
Vix 48 dimensions - 48" x 8" - 0.75 "H [shown]

Vix 48 dimensions - 48" x 8" - 0.75 "H [shown] Walnut, aluminum

Wood grain will vary

Energy efficient LED light source

Vix 34 part # 07 - 140 - \_

Vix 48 part # 07 - 130 - \_

Wood Body: oiled walnut dark stained walnut

W |\_\_\_\_\_

A clean, modern fixture finely executed. With multiple down and up lights, the Vix provides lots of usable light in a very unobtrusive design.