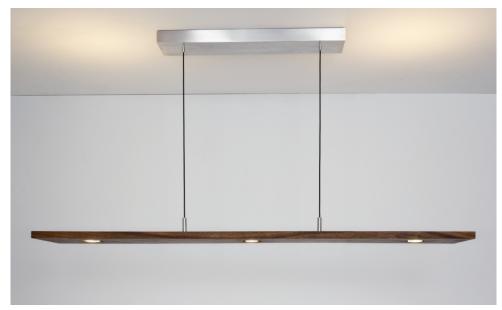

Vix pendant Vix 34 dimensions - 34" x 8" -0.75" H
Vix 48 dimensions - 48" x 8" - 0.75 "H [shown]

Vix 48 dimensions - 48" x 8" - 0.75 "H [shown] Walnut, aluminum

Wood grain will vary

Energy efficient LED light source

Vix 34 part # 07 - 140 - \_

Vix 48 part # 07 - 130 - \_

Wood Body: oiled walnut dark stained walnut

W |\_\_\_\_\_

A clean, modern fixture finely executed. With multiple down and up lights, the Vix provides lots of usable light in a very unobtrusive design.