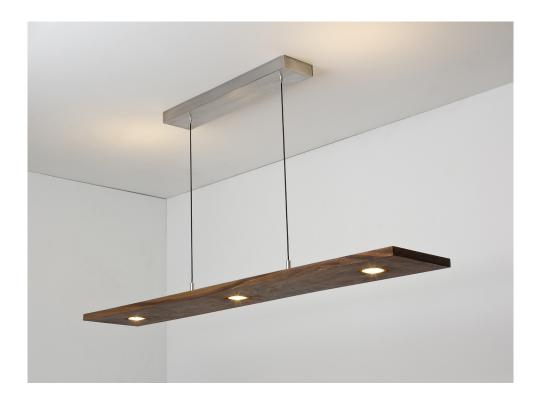

Vix pendant Vix 34 dimensions - 34" x 8" -0.75" H
Vix 48 dimensions - 48" x 8" - 0.75 "H [shown]

Vix 48 dimensions - 48" x 8" - 0.75 "H [shown] Walnut, aluminum

Wood grain will vary

Energy efficient LED light source

Vix 34 part # 07 - 140 - \_

Vix 48 part # 07 - 130 - \_

Wood Body: oiled walnut dark stained walnut

W |\_\_\_\_\_

A clean, modern fixture finely executed. With multiple down and up lights, the Vix provides lots of usable light in a very unobtrusive design.