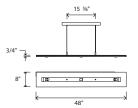

Vix pendant Vix 34 dimensions - 34" x 8" -0.75" H
Vix 48 dimensions - 48" x 8" - 0.75 "H [shown]

Vix 48 dimensions - 48" x 8" - 0.75 "H [shown] Walnut, aluminum

Wood grain will vary

Energy efficient LED light source

Vix 34 part # 07 - 140 - \_

Vix 48 part # 07 - 130 - \_

Wood Body: oiled walnut dark stained walnut

W |\_\_\_\_\_

A clean, modern fixture finely executed. With multiple down and up lights, the Vix provides lots of usable light in a very unobtrusive design.