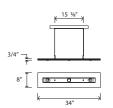

Vix pendant Vix 34 dimensions - 34" x 8" -0.75" H
Vix 48 dimensions - 48" x 8" - 0.75 "H [shown]

Vix 48 dimensions - 48" x 8" - 0.75 "H [shown] Walnut, aluminum

Wood grain will vary

Energy efficient LED light source

Vix 34 part # 07 - 140 - \_

Vix 48 part # 07 - 130 - \_

Wood Body: oiled walnut dark stained walnut

W |\_\_\_\_\_

A clean, modern fixture finely executed. With multiple down and up lights, the Vix provides lots of usable light in a very unobtrusive design.