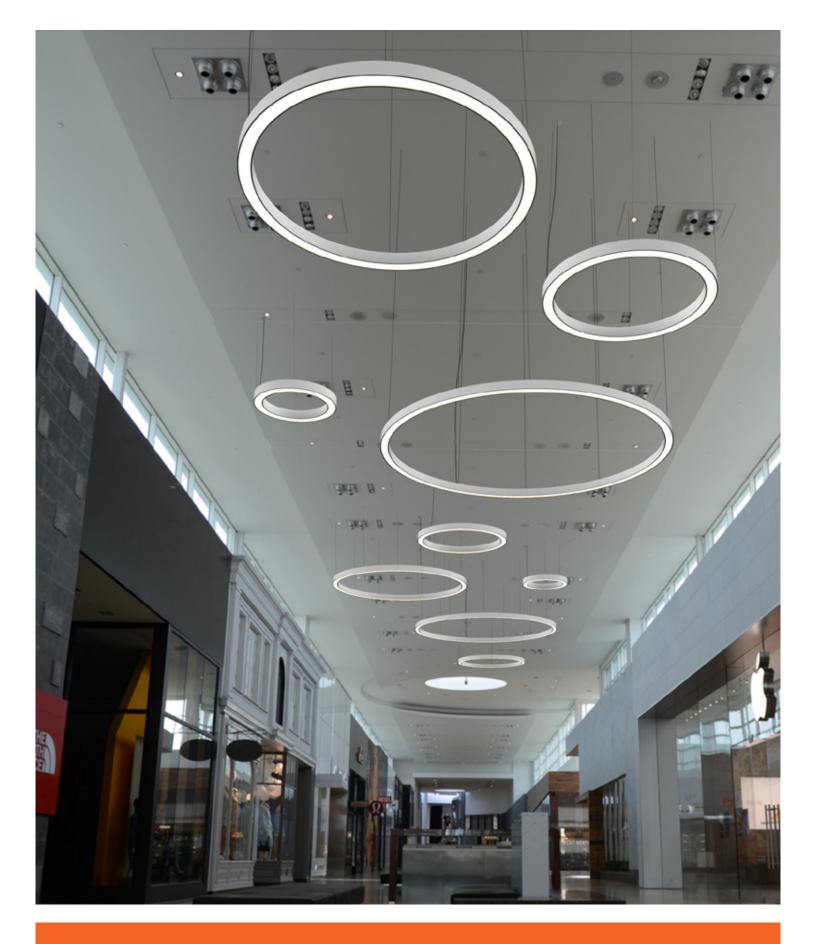

#### INTRO

RING creates a design statement for contemporary and traditional architectural interiors. The ring of light is both decorative and highly functional. Luminaires are perfectly suited for a multitude of applications like office areas, retail spaces, places of worship, museums and galleries as well as high ceiling applications such as lobbies and atriums.

#### **HIGHLIGHTS**

- Custom diameters available to special order
- Ten standard diameters available
- High power LEDs provide functional levels of illumination
- 0-10V dimming for mood and ambiance
- Efficacy over 67lm/W
- Direct illumination or a combination of direct and indirect illumination

## RING DIAMETERS