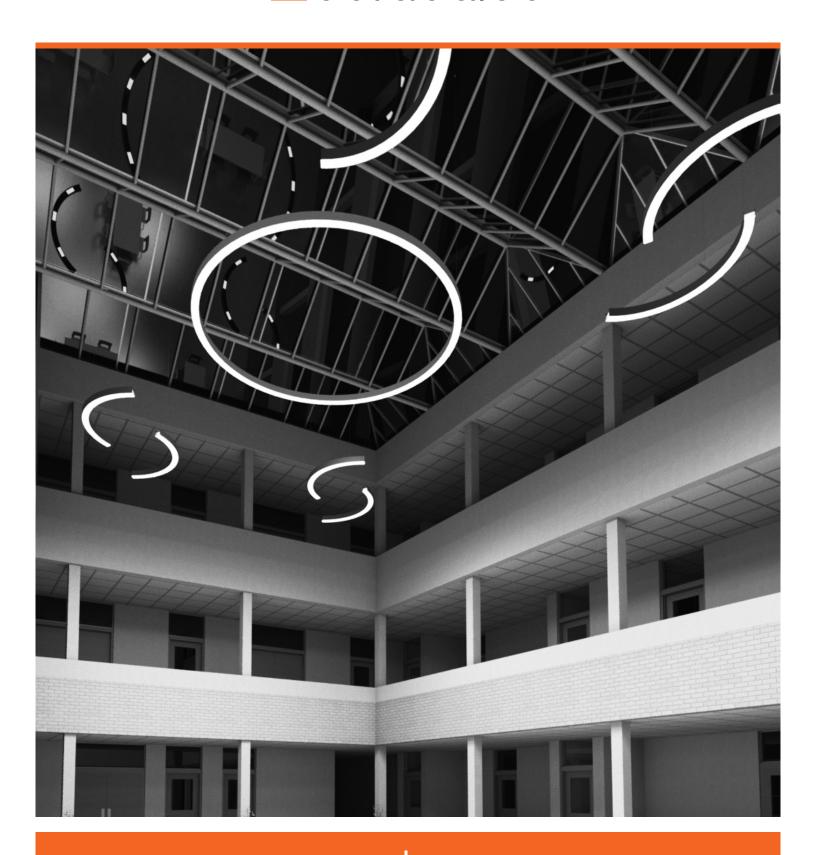

### **■**betacalco<sup>™</sup>



RING | KURL



#### INTRO

RING creates a design statement for contemporary and traditional architectural interiors. The ring of light is both decorative and highly functional. Luminaires are perfectly suited for a multitude of applications like office areas, retail spaces, places of worship, museums and galleries as well as high ceiling applications such as lobbies and atriums.

#### **HIGHLIGHTS**

- Custom diameters available to special order
- Ten standard diameters available
- High power LEDs provide functional levels of illumination
- 0-10V dimming for mood and ambiance
- Efficacy over 67lm/W
- Direct illumination or a combination of direct and indirect illumination

#### SUSPENSION STYLES



Type A



Type B



## RING DIAMETERS





### **OPTIONS**



STATIC COLOR DIRECT & WHITE