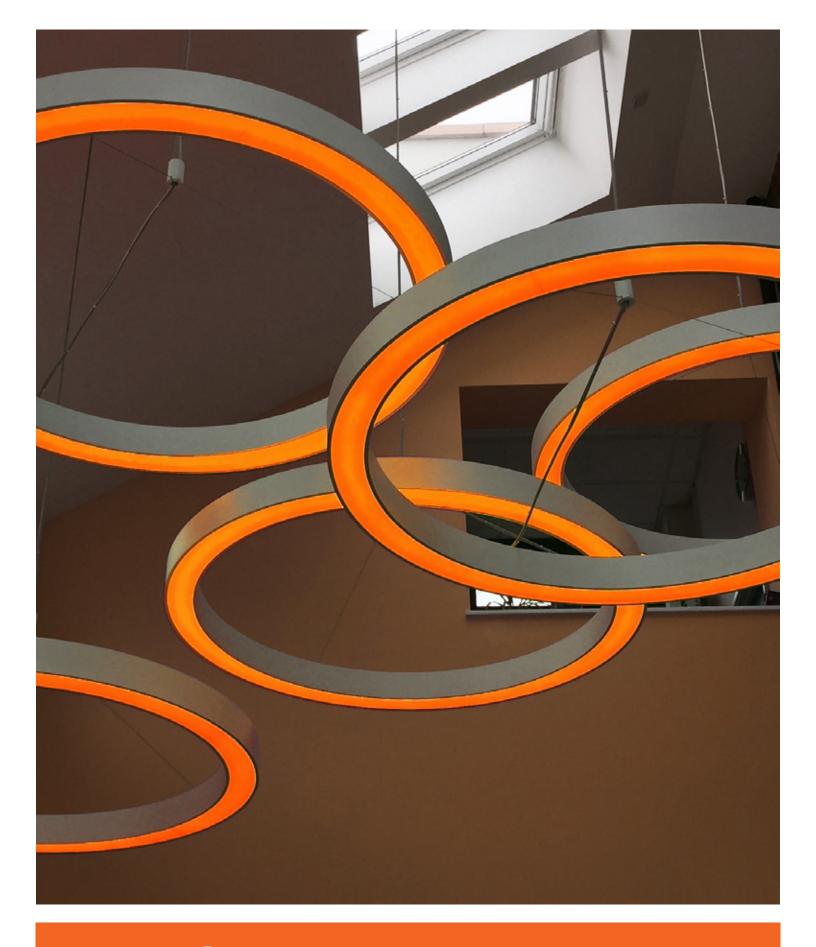

### **■**betacalco<sup>™</sup>



RING | KURL



#### INTRO

RING creates a design statement for contemporary and traditional architectural interiors. The ring of light is both decorative and highly functional. Luminaires are perfectly suited for a multitude of applications like office areas, retail spaces, places of worship, museums and galleries as well as high ceiling applications such as lobbies and atriums.

#### **HIGHLIGHTS**

- Custom diameters available to special order
- Ten standard diameters available
- High power LEDs provide functional levels of illumination
- 0-10V dimming for mood and ambiance
- Efficacy over 67lm/W
- Direct illumination or a combination of direct and indirect illumination

#### SUSPENSION STYLES



Type A



Type B



## RING DIAMETERS





### **OPTIONS**



STATIC COLOR DIRECT & WHITE LED INDIRECT  $$\mu$$  WEB PINT 207













## KURL

# <u>KURL</u>

¥ WEB PIN™ 116

#### **OPTIONS**







## **KURL**

### RING | KURL