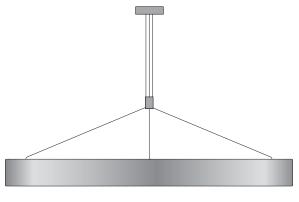

### **■**betacalco<sup>™</sup>



RING | KURL



#### INTRO

RING creates a design statement for contemporary and traditional architectural interiors. The ring of light is both decorative and highly functional. Luminaires are perfectly suited for a multitude of applications like office areas, retail spaces, places of worship, museums and galleries as well as high ceiling applications such as lobbies and atriums.

#### **HIGHLIGHTS**

- Custom diameters available to special order
- Ten standard diameters available
- High power LEDs provide functional levels of illumination
- 0-10V dimming for mood and ambiance
- Efficacy over 67lm/W
- Direct illumination or a combination of direct and indirect illumination

#### SUSPENSION STYLES



Type A



Type B



## RING DIAMETERS





### **OPTIONS**



STATIC COLOR DIRECT & WHITE LED INDIRECT  $$\mu$$  WEB PINT 207













## KURL

# <u>KURL</u>

¥ WEB PIN™ 116

#### **OPTIONS**







## **KURL**

### RING | KURL