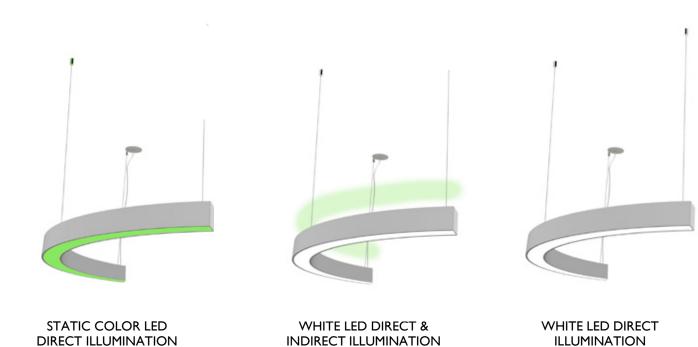

#### **HIGHLIGHTS**

- Custom diameters available to special order
- Ten standard diameters available
- High power LEDs provide functional levels of illumination
- 0-10V dimming for mood and ambiance
- Efficacy over 67lm/W
- Direct illumination or a combination of direct and indirect illumination

### **OPTIONS**

STATIC COLOR DIRECT & WHITE LED INDIRECT  $$\mu$$  WEB PINT 207