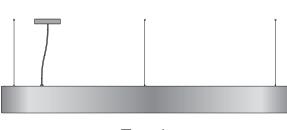

### **■**betacalco<sup>™</sup>



RING | KURL



#### INTRO

RING creates a design statement for contemporary and traditional architectural interiors. The ring of light is both decorative and highly functional. Luminaires are perfectly suited for a multitude of applications like office areas, retail spaces, places of worship, museums and galleries as well as high ceiling applications such as lobbies and atriums.

#### **HIGHLIGHTS**

- Custom diameters available to special order
- Ten standard diameters available
- High power LEDs provide functional levels of illumination
- 0-10V dimming for mood and ambiance
- Efficacy over 67lm/W
- Direct illumination or a combination of direct and indirect illumination

#### SUSPENSION STYLES



Type A



Type B



## RING DIAMETERS





### **OPTIONS**



STATIC COLOR DIRECT & WHITE LED INDIRECT  $$\mu$$  WEB PINT 207













## KURL

# <u>KURL</u>

¥ WEB PIN™ 116

#### **OPTIONS**







## **KURL**

### RING | KURL