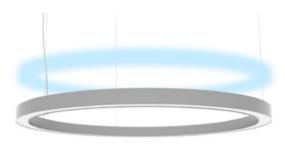

#### **HIGHLIGHTS**

- Custom diameters available to special order
- Ten standard diameters available
- High power LEDs provide functional levels of illumination
- 0-10V dimming for mood and ambiance
- Efficacy over 67lm/W
- Direct illumination or a combination of direct and indirect illumination