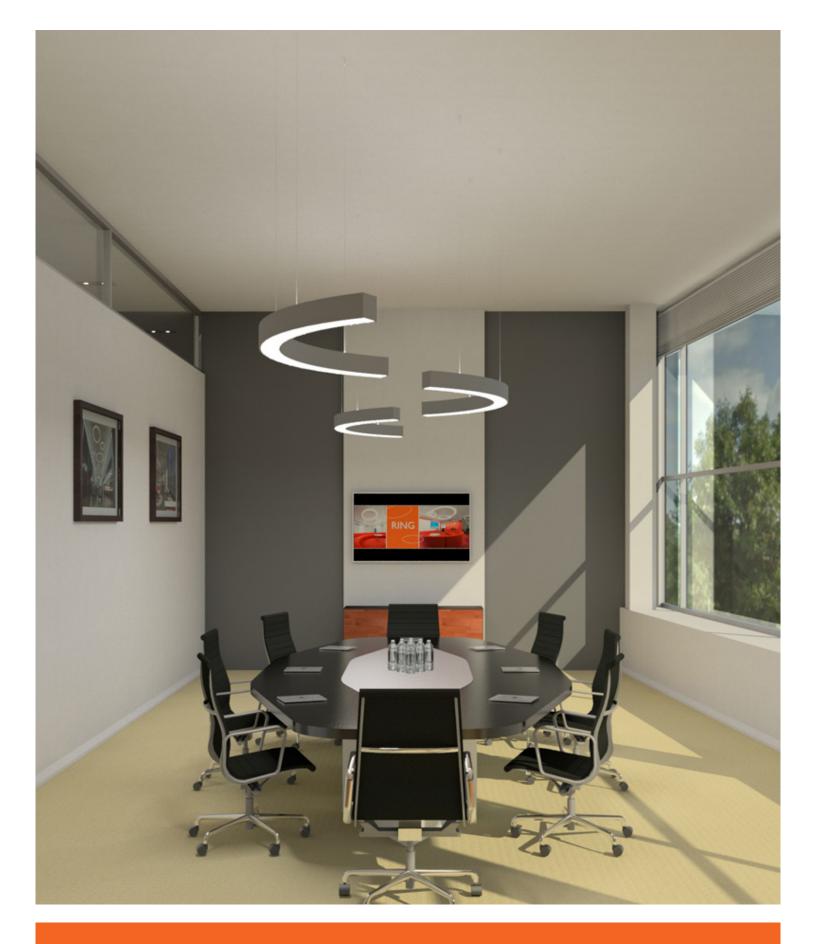

ign statement for contemporary and traditional architectural interiors. The ring of light is both decorative and highly functional. Luminaires are perfectly suited for a multitude of applications like office areas, retail spaces, places of worship, museums and galleries as well as high ceiling applications such as lobbies and atriums.

#### **HIGHLIGHTS**

- Custom diameters available to special order
- Ten standard diameters available
- High power LEDs provide functional levels of illumination
- 0-10V dimming for mood and ambiance
- Efficacy over 67lm/W
- Direct illumination or a combination of direct and indirect illumination

#### SUSPENSION STYLES



Type A



Type B



## RING DIAMETERS





### **OPTIONS**



STATIC COLOR DIRECT & WHITE LED INDIRECT  $$\mu$$  WEB PINT 207













## KURL

# <u>KURL</u>

¥ WEB PIN™ 116

#### **OPTIONS**







## **KURL**

### RING | KURL