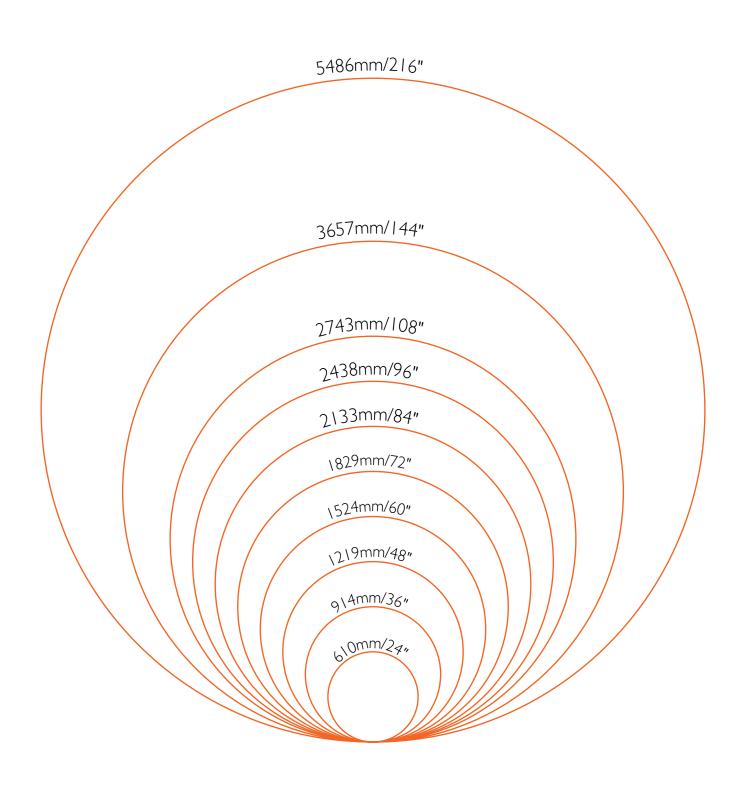

### **■**betacalco<sup>™</sup>



RING | KURL



#### INTRO

RING creates a design statement for contemporary and traditional architectural interiors. The ring of light is both decorative and highly functional. Luminaires are perfectly suited for a multitude of applications like office areas, retail spaces, places of worship, museums and galleries as well as high ceiling applications such as lobbies and atriums.

#### **HIGHLIGHTS**

- Custom diameters available to special order
- Ten standard diameters available
- High power LEDs provide functional levels of illumination
- 0-10V dimming for mood and ambiance
- Efficacy over 67lm/W
- Direct illumination or a combination of direct and indirect illumination

#### SUSPENSION STYLES



Type A



Type B



## RING DIAMETERS





### **OPTIONS**



STATIC COLOR DIRECT & WHITE LED INDIRECT  $$\mu$$  WEB PINT 207













## KURL

# <u>KURL</u>

¥ WEB PIN™ 116

#### **OPTIONS**







## **KURL**

### RING | KURL