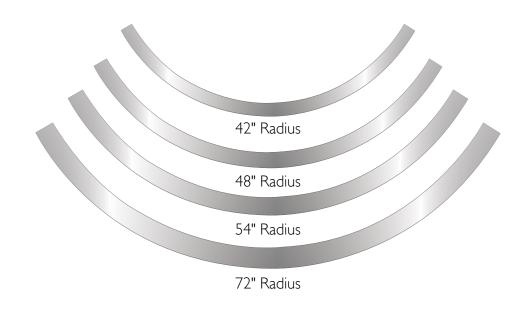

nteriors. The ring of light is both decorative and highly functional. Luminaires are perfectly suited for a multitude of applications like office areas, retail spaces, places of worship, museums and galleries as well as high ceiling applications such as lobbies and atriums.

#### **HIGHLIGHTS**

- Custom diameters available to special order
- Ten standard diameters available
- High power LEDs provide functional levels of illumination
- 0-10V dimming for mood and ambiance
- Efficacy over 67lm/W
- Direct illumination or a combination of direct and indirect illumination

#### SUSPENSION STYLES



Type A



Type B



## RING DIAMETERS





### **OPTIONS**



STATIC COLOR DIRECT & WHITE LED INDIRECT  $$\mu$$  WEB PINT 207













## KURL

# <u>KURL</u>

¥ WEB PIN™ 116

#### **OPTIONS**







## **KURL**

### RING | KURL