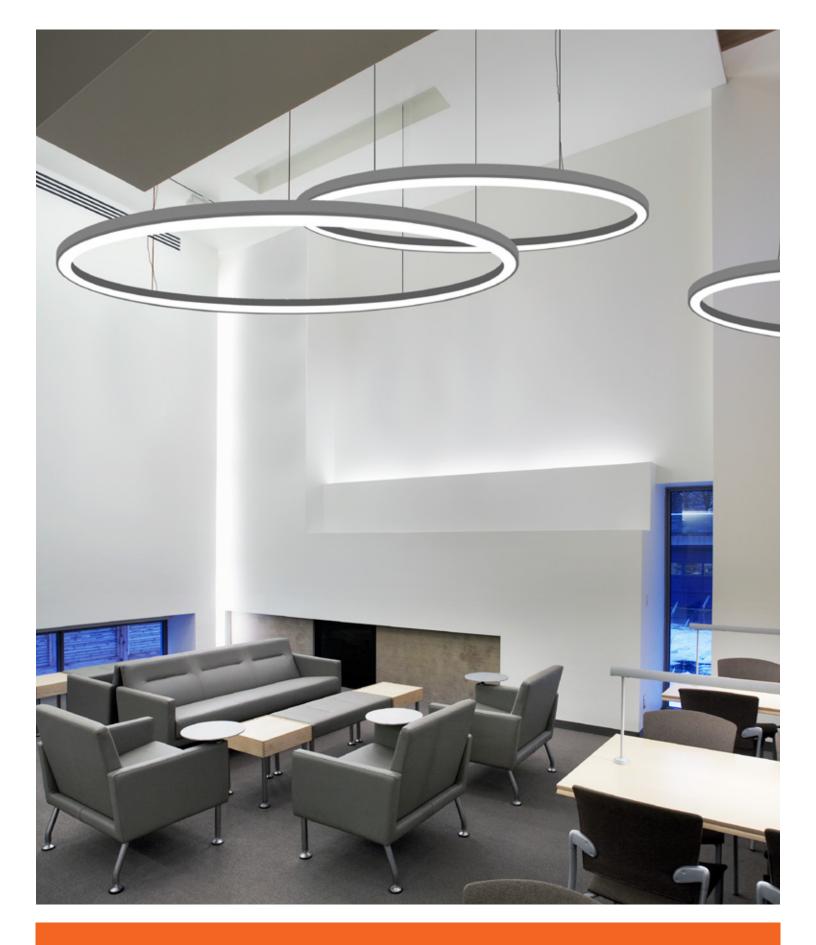

#### INTRO

RING creates a design statement for contemporary and traditional architectural interiors. The ring of light is both decorative and highly functional. Luminaires are perfectly suited for a multitude of applications like office areas, retail spaces, places of worship, museums and galleries as well as high ceiling applications such as lobbies and atriums.

#### **HIGHLIGHTS**

- Custom diameters available to special order
- Ten standard diameters available
- High power LEDs provide functional levels of illumination
- 0-10V dimming for mood and ambiance
- Efficacy over 67lm/W
- Direct illumination or a combination of direct and indirect illumination