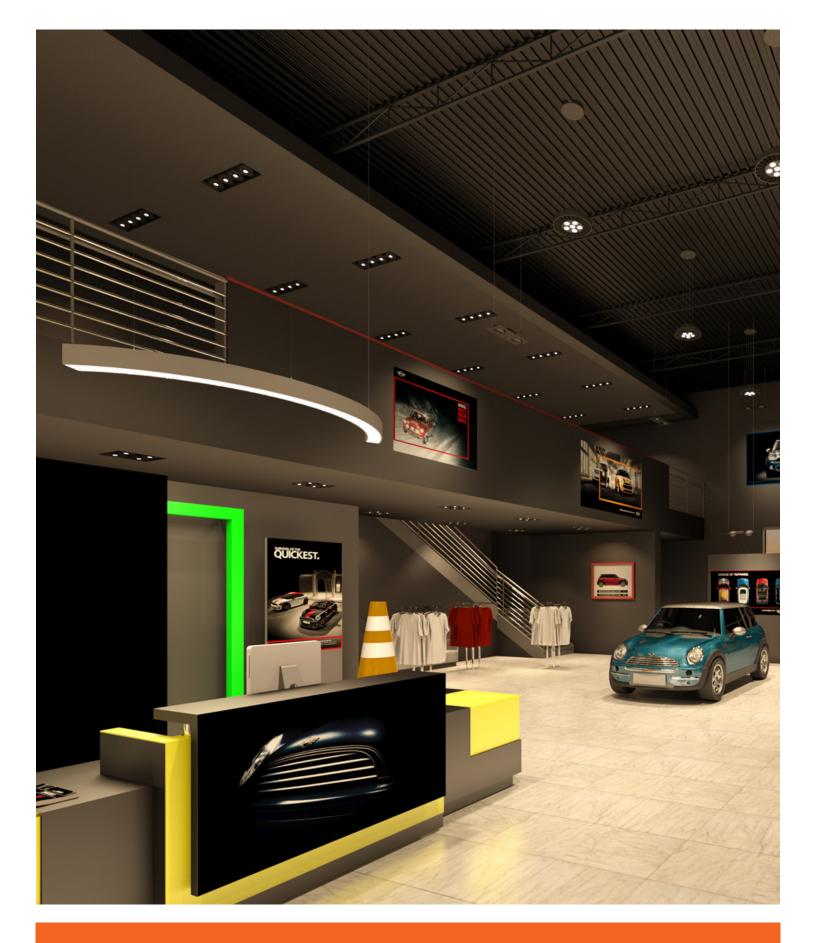

#### INTRO

RING creates a design statement for contemporary and traditional architectural interiors. The ring of light is both decorative and highly functional. Luminaires are perfectly suited for a multitude of applications like office areas, retail spaces, places of worship, museums and galleries as well as high ceiling applications such as lobbies and atriums.

#### **HIGHLIGHTS**

- Custom diameters available to special order
- Ten standard diameters available
- High power LEDs provide functional levels of illumination
- 0-10V dimming for mood and ambiance
- Efficacy over 67lm/W
- Direct illumination or a combination of direct and indirect illumination