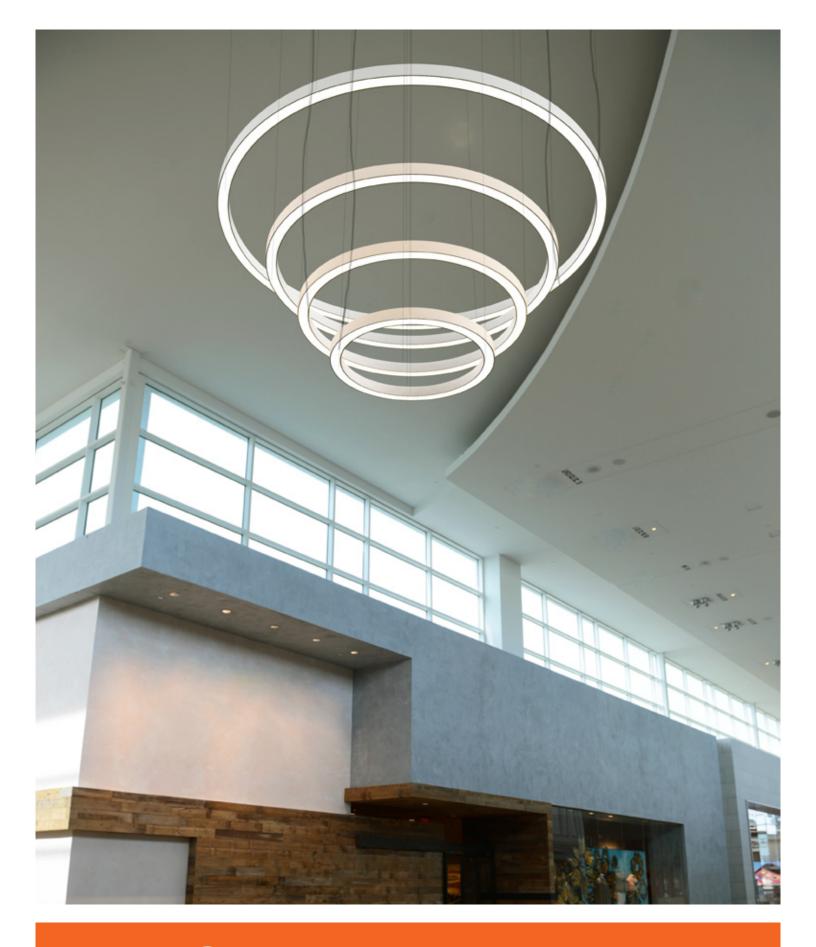

#### INTRO

RING creates a design statement for contemporary and traditional architectural interiors. The ring of light is both decorative and highly functional. Luminaires are perfectly suited for a multitude of applications like office areas, retail spaces, places of worship, museums and galleries as well as high ceiling applications such as lobbies and atriums.

#### **HIGHLIGHTS**

- Custom diameters available to special order
- Ten standard diameters available
- High power LEDs provide functional levels of illumination
- 0-10V dimming for mood and ambiance
- Efficacy over 67lm/W
- Direct illumination or a combination of direct and indirect illumination

#### SUSPENSION STYLES

Type A

Type B