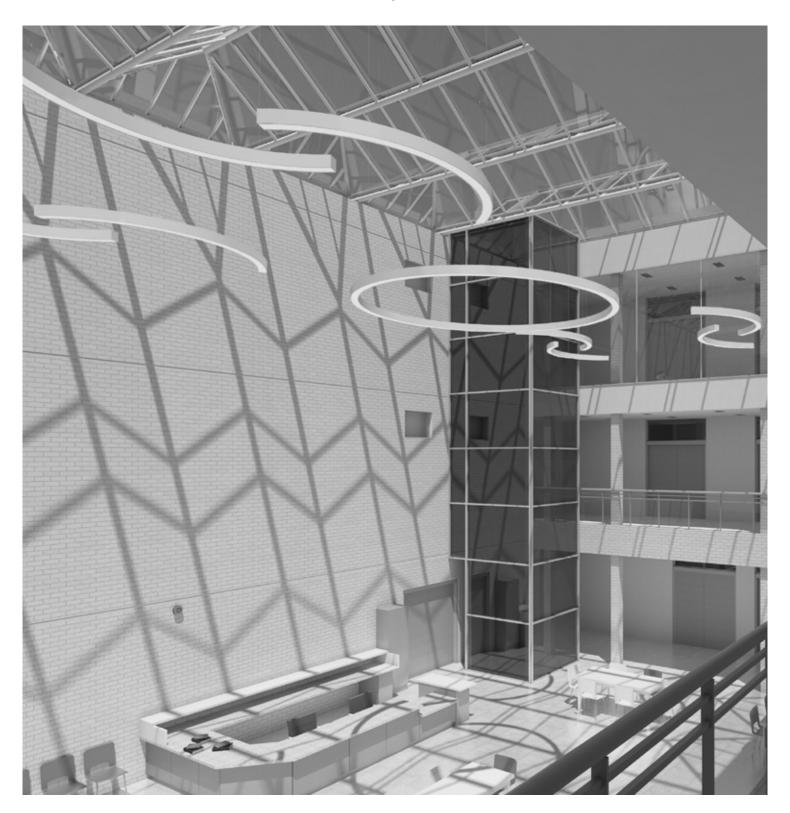

#### INTRO

RING creates a design statement for contemporary and traditional architectural interiors. The ring of light is both decorative and highly functional. Luminaires are perfectly suited for a multitude of applications like office areas, retail spaces, places of worship, museums and galleries as well as high ceiling applications such as lobbies and atriums.

#### **HIGHLIGHTS**

- Custom diameters available to special order
- Ten standard diameters available
- High power LEDs provide functional levels of illumination
- 0-10V dimming for mood and ambiance
- Efficacy over 67lm/W
- Direct illumination or a combination of direct and indirect illumination