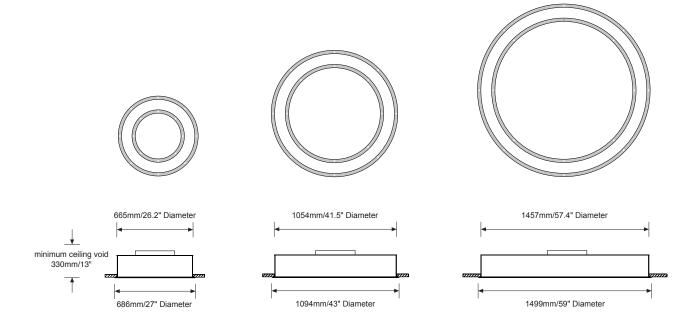

### GENERAL SPECIFICATION

**Recessed housing:** Steel and aluminum suitable for new or existing non insulated construction, drywall or plasterboard ceilings. Luminaires are mounted by cable suspension within the ceiling cavity. Anchoring of cables to load bearing ceiling structure (by others).

Centre disc: For non illuminating center version, drywall disc to be supplied and installed by others. Drywall disc to be painted to match ceiling.

Versions: Recessed luminaires available in three diameters: 685mm/27", 1092mm/43" and 1495mm/59".