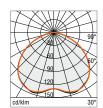

### A BUBBLE UP - RING OF WHITE LEDS

| Code:   | Lamp:           | CCT:  | Lumens: | Diameter:  | Photometry:         |
|---------|-----------------|-------|---------|------------|---------------------|
| 94 1001 | 95W <b>LED</b>  | 3000K | 7500    | 685mm/27"  | File# <b>941001</b> |
| 94 1011 | 160W <b>LED</b> | 3000K | 13500   | 1092mm/43" | File# <b>941011</b> |
| 94 1021 | 215W <b>LED</b> | 3000K | 18000   | 1498mm/59" | File# <b>941021</b> |