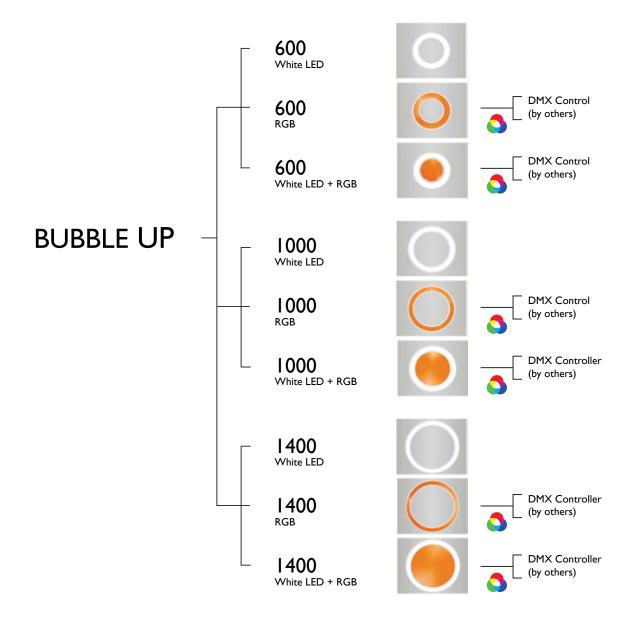

## BUBBLE UP

Centre disc: For non illuminating center version, drywall disc to be supplied and installed by others. Drywall disc to be painted to match ceiling.

Versions: Recessed luminaires available in three diameters: 685mm/27", 1092mm/43" and 1495mm/59".

### A BUBBLE UP - RING OF WHITE LEDS

| Code:   | Lamp:           | CCT:  | Lumens: | Diameter:  | Photometry:         |
|---------|-----------------|-------|---------|------------|---------------------|
| 94 1001 | 95W <b>LED</b>  | 3000K | 7500    | 685mm/27"  | File# <b>941001</b> |
| 94 1011 | 160W <b>LED</b> | 3000K | 13500   | 1092mm/43" | File# <b>941011</b> |
| 94 1021 | 215W <b>LED</b> | 3000K | 18000   | 1498mm/59" | File# <b>941021</b> |

B BUBBLE UP - RING OF RGB LEDS

| Code:   | Lamp:        | Diameter:  | Photometry           |
|---------|--------------|------------|----------------------|
| 94 1101 | 45W RGB LED  | 685mm/27"  | File# <b>94110</b>   |
| 94 1111 | 80W RGB LED  | 1092mm/43" | File# <b>94111</b> 1 |
| 94 1121 | 110W RGB LED | 1498mm/59" | File# <b>94112</b>   |

BUBBLE UP - RING OF WHITE LEDS WITH RGB CENTER

| Code:   | Lamp:                         | *CCT: | *Lumens: | Diameter:  | Photometry:         |
|---------|-------------------------------|-------|----------|------------|---------------------|
| 94 1201 | 95W LED + 27W RGB LED center  | 3000K | 7500     | 685mm/27"  | File# <b>941201</b> |
| 94 1211 | 160W LED + 55W RGB LED center | 3000K | 13500    | 1092mm/43" | File# <b>941211</b> |
| 94 1221 | 215W LED + 80W RGB LED center | 3000K | 18000    | 1498mm/59" | File# <b>941221</b> |