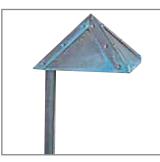

## DESCRIPTION 5″ SPJ11-03 Model#: Material: Solid Brass E lectrical: 9-15V FB-2WREC-TA125-2700K Engine: FB-2WREC -TA125-2700 K Lumens: 125 Color Temp: 2700k Mounting: 1/2" NPT. Dual Fin Spike Incl. **Frosted Acrylic** LED : Nichia Spread Lens 17″ **Turtle Friendly** 1″ SQ. → -1/2" NPT -Wet Listed ORDERING INFORMATION Color Temp. Model# Finishes Wattage Electrical Lumens SPJ11-03 V 2W 125 2700K 9-15/ V = Verde GM = Gun Metal 2W 125 2700K 9-15V = Black 4000K M = Moss В AG = Aged Brass R = Rusty 6500K Amber (Turtle Friendly) MBR= Matte Bronze PVDP = PVD Polished RC = Raw Copper PVDS = PVD Satin www.spjlighting.com