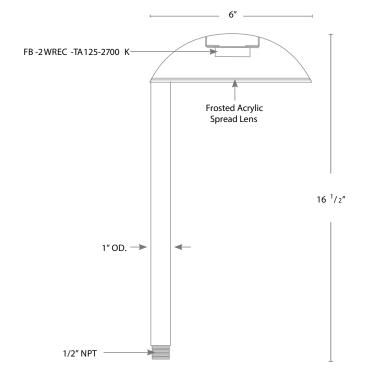

## **DESCRIPTION**

Model#: SPJ10-01 Electrical: 9-15V

Engine: FB-2WREC-TA125-2700K

Lumens: 125 Color Temp: 2700k

Mounting: 1/2" NPT. Dual Fin Spike Incl.

LED: Nichia

Wet Listed

| Model#   | Finishes |                                                                            | Wattage | Lumens   | Color Temp. 2700K                                 | Electrical<br>9-15V |
|----------|----------|----------------------------------------------------------------------------|---------|----------|---------------------------------------------------|---------------------|
| SPJ10-01 |          | RC                                                                         | 2W 125  |          |                                                   |                     |
|          |          | GM = Gun Metal B = Black R = Rusty te PVDP= PVD Polished T PVDS= PVD Satin | 2W      | 125<br>A | 2700K<br>4000K<br>6500K<br>Amber (Turtle Friendly | 9-15V<br>v)         |