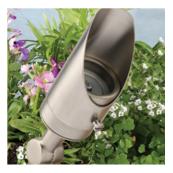

## **Forever Bright**

## **Directional Light**

## DESCRIPTION

Model#: Super Nova
Material: Solid Brass
Finish: Specify
Electrical: 8-24V

**Lamp:** FB-5W-CYL-TA125

**Color Temp:** 2700 k **Optic:** Flood

Finish: Our naturally etched finishes will withstand the test of time. All finishes are