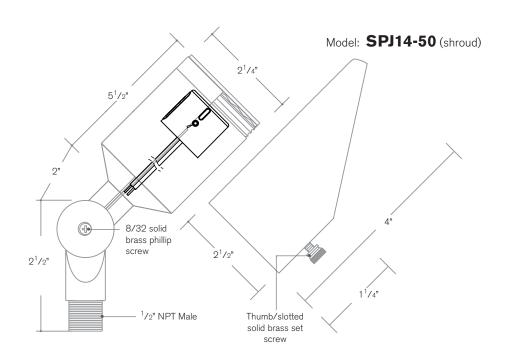

## DESCRIPTION

Model#: Super Nova
Material: Solid Brass
Finish: Specify
Electrical: 8-24V

**Lamp:** FB-5W-CYL-TA125

**Color Temp:** 2700 k **Optic:** Flood

Finish: Our naturally etched finishes will withstand the test of time. All finishes are

**Housing:** Machined corrosive-resistant solid brass. Stainless steel hardware.

**Mounting:** Equipped with standard ½" NPT threaded male fiiting.

**Adjustability:** Allows full range of aiming from any mounting position.