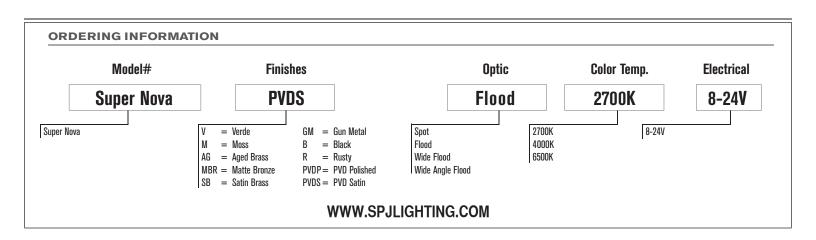

## DESCRIPTION

Model#: Super Nova
Material: Solid Brass
Finish: Specify
Electrical: 8-24V

**Lamp:** FB-5W-CYL-TA125

**Color Temp:** 2700 k **Optic:** Flood

Finish: Our naturally etched finishes will withstand the test of time. All finishes are

**Electrical:** Available in 8-24V

Labels: ETL Standard Wet Label

C-ETL