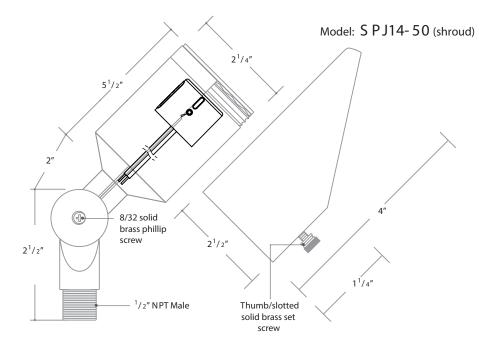

## DESCRIPTION

Model#:Super Nova-QSMaterial:S olid BrassFinish:SpecifyElectrical:8-24VLamp:FB-5W-CYL-TA125Color Temp:2700 kOptic:Flood

## SPECIFICATION FEATURES

| Finish:         | Our naturally etched finishes will withstand the test of time. All finishes are individually treated insuring consisteng. Our meticulous application results in a fixture that truly becomes "a one of a kind". |
|-----------------|-----------------------------------------------------------------------------------------------------------------------------------------------------------------------------------------------------------------|
| Lens:           | Tempered glass, secured with a high temperature adhesive                                                                                                                                                        |
| Gasket:         | Housing and bezel are sealed with a high temperature "O" ring gasket                                                                                                                                            |
| Housing:        | Machined corrosive-resistant solid brass. Stainless steel hardware.                                                                                                                                             |
| Mounting:       | Equipped with standard $\frac{1}{2}$ " NPT threaded male fiiting.                                                                                                                                               |
| Adjus tability: | Allows full range of aiming from any mounting position.                                                                                                                                                         |
| Electri cal:    | Available in 8-24V                                                                                                                                                                                              |
| Labels:         | ETL Standard Wet Label<br>C-ETL                                                                                                                                                                                 |