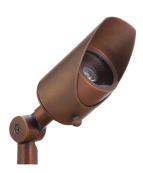

## DESCRIPTION

Model#:Super Nova-QSMaterial:S olid BrassFinish:SpecifyElectrical:8-24VLamp:FB-5W-CYL-TA125Color Temp:2700 kOptic:Flood

## SPECIFICATION FEATURES

| Finish:         | Our naturally etched finishes will withstand the test of time. All finishes are individually treated insuring consisteng. Our meticulous application results in a fixture that truly becomes "a one of a kind". |
|-----------------|-----------------------------------------------------------------------------------------------------------------------------------------------------------------------------------------------------------------|
| Lens:           | Tempered glass, secured with a high temperature adhesive                                                                                                                                                        |
| Gasket:         | Housing and bezel are sealed with a high temperature "O" ring gasket                                                                                                                                            |
| Housing:        | Machined corrosive-resistant solid brass. Stainless steel hardware.                                                                                                                                             |
| Mounting:       | Equipped with standard $\frac{1}{2}$ " NPT threaded male fiiting.                                                                                                                                               |
| Adjus tability: | Allows full range of aiming from any mounting position.                                                                                                                                                         |
| Electri cal:    | Available in 8-24V                                                                                                                                                                                              |
| Labels:         | ETL Standard Wet Label<br>C-ETL                                                                                                                                                                                 |