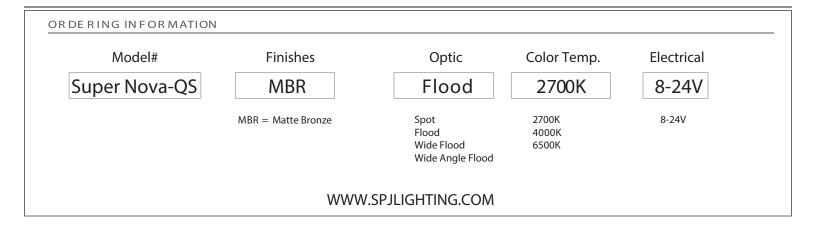

Model: Super Nova-QS

**Directional Light** 

## DESCRIPTION

Model#:Super Nova-QSMaterial:S olid BrassFinish:SpecifyElectrical:8-24VLamp:FB-5W-CYL-TA125Color Temp:2700 kOptic:Flood