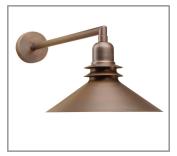

Model: SPJ49-02CO Finish: Matte Bronze

#### **DESCRIPTION**

Model#: tSPJ49-02CO

Material: Solid Brass or Copper

Electrical: 120V Mounting: Wall Mount Socket: Medium Base

LED: Nichia