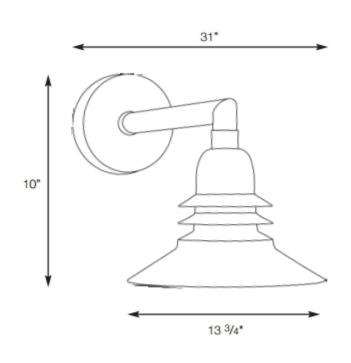

#### **DESCRIPTION**

Model#: tSPJ49-02CO

Material: Solid Brass or Copper

Electrical: 120V Mounting: Wall Mount Socket: Medium Base

LED: Nichia