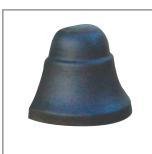

## Model: SPJ2100-8 Finish: Rusty

## Forever Bright

## SPECIFICATION FEATURES

| Finish:     | Our naturally etched finishes will withstand the test of time. All finishes are individually treated insuring consistency. Our meticulous application results in a fixture that truly becomes "a one of a kind". |
|-------------|------------------------------------------------------------------------------------------------------------------------------------------------------------------------------------------------------------------|
| Electrical: | Available in 9-15V                                                                                                                                                                                               |
| Labels:     | ETL Standard Wet Lab