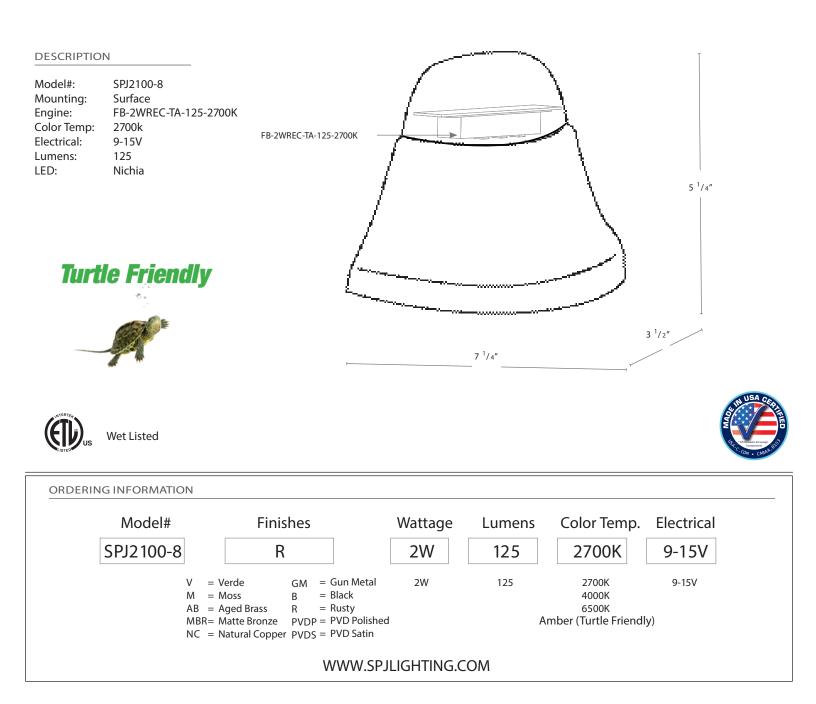

## Model: SPJ2100-8 Finish: Rusty

## SPECIFICATION FEATURES

| Finish:     | Our naturally etched finishes will withstand the test of time. All finishes are individually treated insuring consistency. Our meticulous application results in a fixture that truly becomes "a one of a kind". |
|-------------|------------------------------------------------------------------------------------------------------------------------------------------------------------------------------------------------------------------|
| Electrical: | Available in 9-15V                                                                                                                                                                                               |
| Labels:     | ETL Standard Wet Label<br>C-ETL                                                                                                                                                                                  |

## Flush Mount