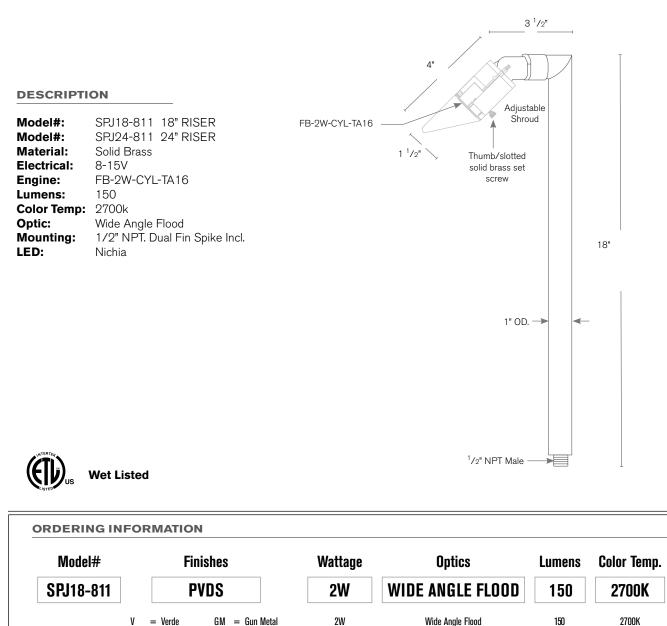

ion results<br>in a fixture that truly becomes "a one of a kind". |
|-------------|------------------------------------------------------------------------------------------------------------------------------------------------------------------------------------------------------------------------|
| Electrical: | Available in 8-15V                                                                                                                                                                                                     |
| Labels:     | ETL Standard Wet Label<br>C-ETL                                                                                                                                                                                        |

## **Contemporary Path Light**





B = Black

R = Rusty

MBR = Matte Bronze PVDP = PVD Polished RC = Raw Copper PVDS = PVD Satin

М

= Moss AG = Aged Brass



Electrical

8-15V

8-15V

160

170

4000K

5000K