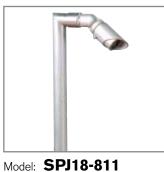

## **Contemporary Path Light**

B = Black

R = Rusty

MBR = Matte Bronze PVDP = PVD Polished RC = Raw Copper PVDS = PVD Satin

М

= Moss AG = Aged Brass

Electrical

8-15V