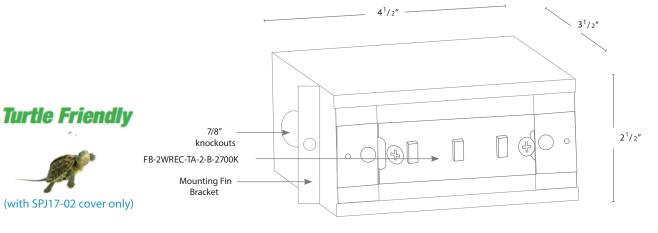

## **DESCRIPTION**

Model#: SPJ17-FB-SM-BOX

Mounting: Recessed

Engine: FB-2WREC-TA-2-B-2700K

Color Temp: 2700k Electrical: 9-15V, 120V Lumens: 125 LED: Nichia

Wet Listed

| Wattage | Lumens | Color Temp. | Electrical   | Options                                     |
|---------|--------|-------------|--------------|---------------------------------------------|
| 2W      | 125    | 2700K       | 9-15V        | TF                                          |
| 2W      | 125    | 2700K       | 9-15V        | TF = Turtle Friendly                        |
|         | 125    | 4000K       | 120V         | (with SPJ17-02                              |
|         | 2W     | 2W 125      | 2W 125 2700K | 2W 125 2700K 9-15V  2W 125 2700K 9-15V 120V |