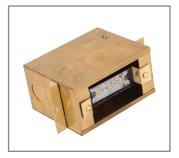

Model: SPJ17-FB-SM-BOX

Finish: Solid Brass

## **DESCRIPTION**

Model#: SPJ17-FB-SM-BOX

Mounting: Recessed

Engine: FB-2WREC-TA-2-B-2700K

Color Temp: 2700k Electrical: 9-15V, 120V Lumens: 125 LED: Nichia

Wet Listed

| Wattage | Lumens | Color Temp. | Electrical   | Options                                     |
|---------|--------|-------------|--------------|---------------------------------------------|
| 2W      | 125    | 2700K       | 9-15V        | TF                                          |
| 2W      | 125    | 2700K       | 9-15V        | TF = Turtle Friendly                        |
|         | 125    | 4000K       | 120V         | (with SPJ17-02                              |
|         | 2W     | 2W 125      | 2W 125 2700K | 2W 125 2700K 9-15V  2W 125 2700K 9-15V 120V |