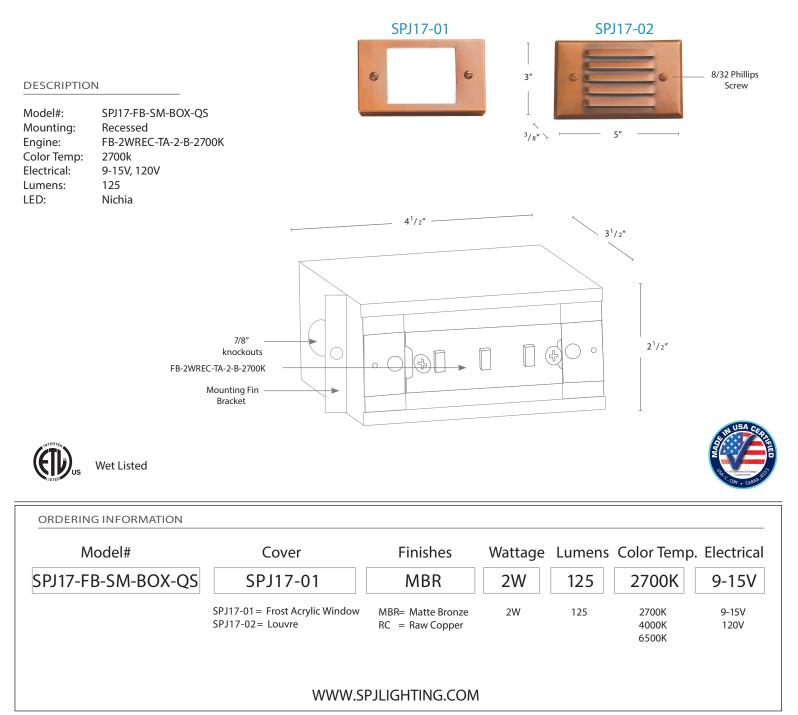

ation results in a fixture that truly becomes "a one of a kind". |
|-------------|------------------------------------------------------------------------------------------------------------------------------------------------------------------------------------------------------------------|
| Electrical: | Available in 9-15V or 120V                                                                                                                                                                                       |
| Labels:     | ETL Standard Wet Label<br>C-ETL                                                                                                                                                                                  |

## Step Light Recessed

## Use with either cover: