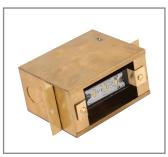

Model: SPJ17-FB-SM-BOX-QS Finish: Solid Brass

## Forever Bright

## SPECIFICATION FEATURES

| Finish:     | Our naturally etched finishes will withstand the test of time. All finishes are individually treated insuring consistency. Our meticulous application results in a fixture that truly becomes "a one of a kind". |
|-------------|------------------------------------------------------------------------------------------------------------------------------------------------------------------------------------------------------------------|
| Electrical: | Available in 9-15V or 120V                                                                                                                                                                                       |
| Labels:     | ETL Stan