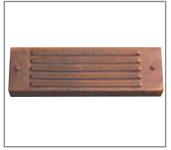

Model: **SPJ17-08** 

Finish: Rusty

## **DESCRIPTION**

Model#: SPJ17-08
Mounting: Surface

**Engine:** FB-2WREC-TA-5-B-2700K

Color Temp: 2700k Electrical: 9-15V Lumens: 125 LED: Nichia

Model# **Finishes** Wattage Color Temp. **Electrical** Lumens SPJ17-08 R **2W** 125 2700K 9-15**V** = Verde GM = Gun Metal 2W 125 2700K 9-15V = Moss B = Black 4000K AG = Aged Brass R = Rusty 6500K MBR = Matte Bronze PVDP = PVD Polished SN = Satin Nickel PVDS = PVD Satin