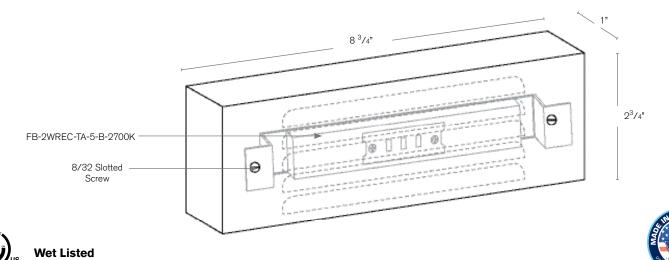

## **DESCRIPTION**

Model#: SPJ17-08
Mounting: Surface

**Engine:** FB-2WREC-TA-5-B-2700K

Color Temp: 2700k Electrical: 9-15V Lumens: 125 LED: Nichia

Model# **Finishes** Wattage Color Temp. **Electrical** Lumens SPJ17-08 R **2W** 125 2700K 9-15**V** = Verde GM = Gun Metal 2W 125 2700K 9-15V = Moss B = Black 4000K AG = Aged Brass R = Rusty 6500K MBR = Matte Bronze PVDP = PVD Polished SN = Satin Nickel PVDS = PVD Satin