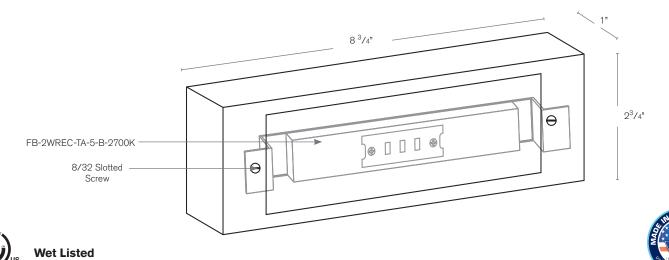

#### **DESCRIPTION**

SPJ17-07 Model#: Mounting: Surface

**Engine:** FB-2WREC-TA-5-B-2700K

Color Temp: 2700k **Electrical:** 9-15V 125 Lumens: LED: Nichia