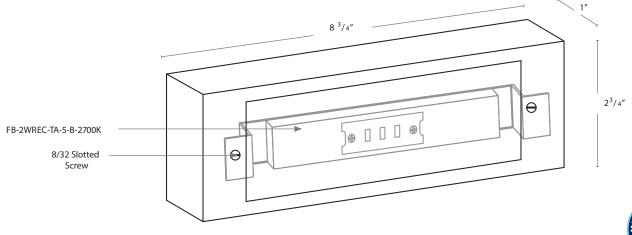

## **DESCRIPTION**

Model#: SPJ17-07-QS Mounting: Surface

Engine: FB-2WREC-TA-5-B-2700K

Color Temp: 2700k Electrical: 9-15V Lumens: 125 LED: Nichia

Wet Listed