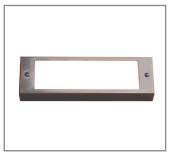

Model: SPJ17-07-QS Finish: Matte Bronze

## **DESCRIPTION**

Model#: SPJ17-07-QS Mounting: Surface

Engine: FB-2WREC-TA-5-B-2700K

Color Temp: 2700k Electrical: 9-15V Lumens: 125 LED: Nichia

Wet Listed