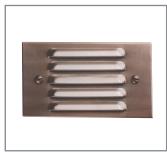

Model: **SPJ17-06** Finish: Gun Metal

## Step Light Surface

## DESCRIPTIONModel#:SPJ17-06Mounting:Surface