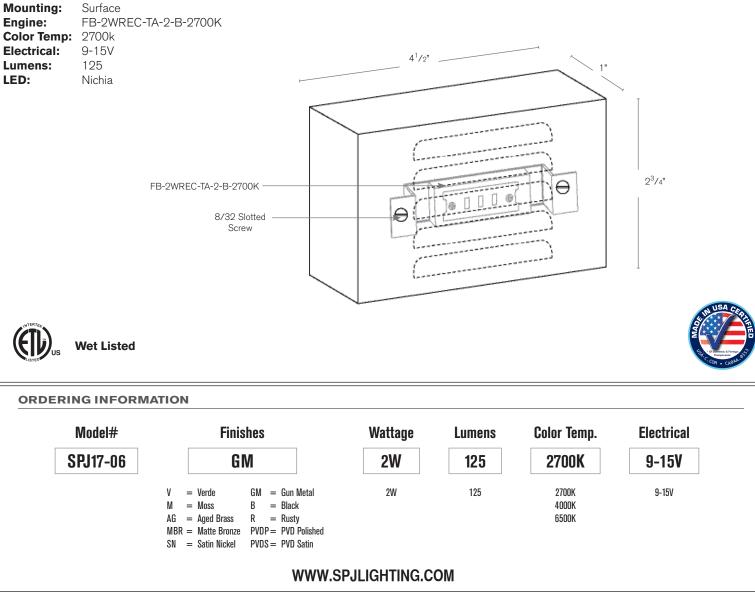

Model: **SPJ17-06** Finish: Gun Metal

## **SPECIFICATION FEATURES**

| Finish:     | Our naturally etched finishes will withstand the test of time. All finishes are<br>individually treated insuring consistency. Our meticulous application results<br>in a fixture that truly becomes "a one of a kind". |
|-------------|------------------------------------------------------------------------------------------------------------------------------------------------------------------------------------------------------------------------|
| Electrical: | Available in 9-15V                                                                                                                                                                                                     |
| Labels:     | ETL Standard Wet Label<br>C-ETL                                                                                                                                                                                        |

## DESCRIPTIONModel#:SPJ17-06Mounting:Surface