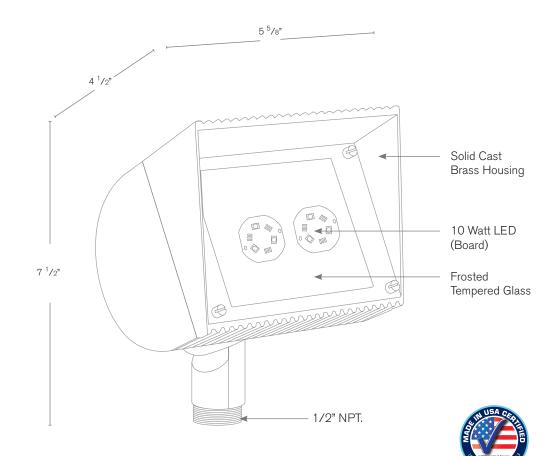

#### **DESCRIPTION**

Model#: SPJ16-EB
Material: Solid Brass
Electrical: 12-15V
Engine: 10 Watt LED
Lumens: 600

Lumens:600Color Temp:2700KMounting:1/2" NPT.LED:Nichia

**Wet Listed** 

| Model#<br>SPJ16-EB | Finishes                                                               |                                                                         | Wattage | Optics           | Lumens | Color Temp.             | Electrical     |
|--------------------|------------------------------------------------------------------------|-------------------------------------------------------------------------|---------|------------------|--------|-------------------------|----------------|
|                    | \                                                                      | I                                                                       | 10W     | WIDE ANGLE FLOOD | 600    | 2700K                   | 12-15 <b>V</b> |
|                    | V = Verde M = Moss AG = Aged Brass MBR = Matte Bronze SB = Satin Brass | GM = Gun Metal B = Black R = Rusty PVDP = PVD Polished PVDS = PVD Satin | 10W     | Wide Angle Flood | 600    | 2700K<br>4000K<br>6500K | 12-15V         |