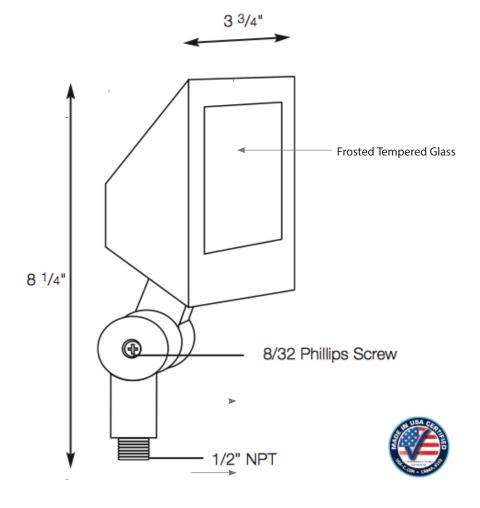

#### **DESCRIPTION**

Model#: SPJ15-06 Material: Brass or Copper

Electrical: 9-15V

Engine: FB-2W-REC-TA-2-B-2700K

Lumens: 125 Color Temp: 2700K Mounting: 1/2" NPT.

Options: 4.5W Sandwich (12v or 120v)

LED: Nichia