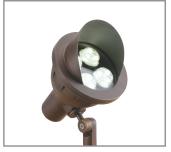

Model: **SPJ14-30** Finish: Matte Bronze

#### **DESCRIPTION**

Model#: SPJ14-30
Material: Solid Brass
Electrical: 12-15V, 120V
Engine: (3) FB-10W-TA300

Lumens:900Color Temp:2700KMounting:1/2" NPT.LED:Nichia

**Wet Listed** 