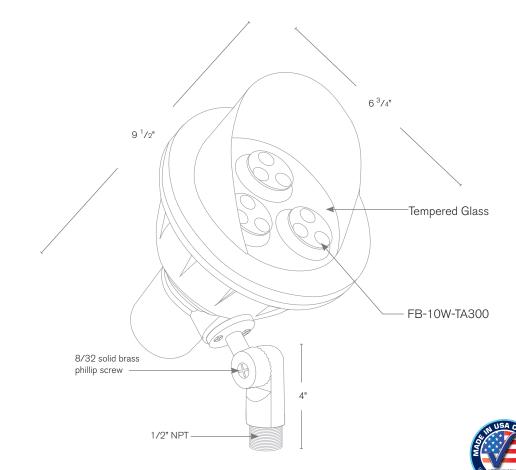

#### **DESCRIPTION**

Model#: SPJ14-30
Material: Solid Brass
Electrical: 12-15V, 120V
Engine: (3) FB-10W-TA300

Lumens:900Color Temp:2700KMounting:1/2" NPT.LED:Nichia

**Wet Listed** 

#### **ORDERING INFORMATION** Model# **Finishes** Wattage Color Temp. **Electrical** Lumens SPJ14-30 **MBR** 30W 900 2700K 12-15V = Verde GM = Gun Metal 30W 900 2700K 12-15V = Moss 4000K 120V B = Black = Rusty = Aged Brass 6500K R MBR = Matte Bronze PVDP = PVD Polished PVDS = PVD Satin SB = Satin Brass WWW.SPJLIGHTING.COM