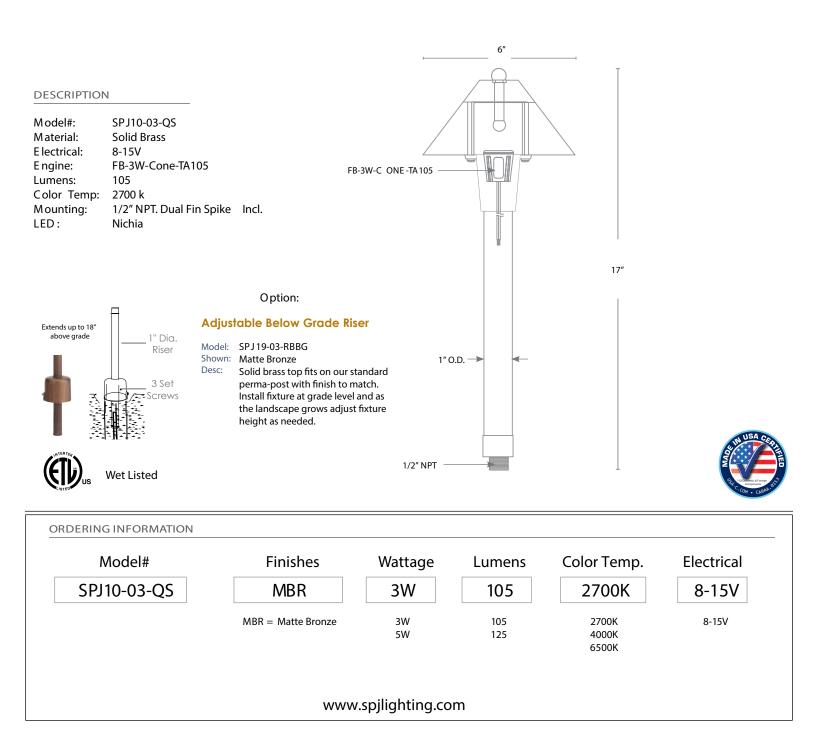

## Finish: Matte Bronze

Forever Bright

## SPECIFICATION FEATURES

| Finish:     | Our naturally etched finishes will withstand the test of time. All finishes are individually treated insuring consistency. Our meticulous application results in a fixture that truly becomes "a one of a kind". |
|-------------|------------------------------------------------------------------------------------------------------------------------------------------------------------------------------------------------------------------|
| Electrical: | Available in 8-15V                                                                                                                                                                                               |
| Labels:     | ETL Standard Wet Label<br>C-ETL                                                                                                                                                                                  |

Path / Area Light