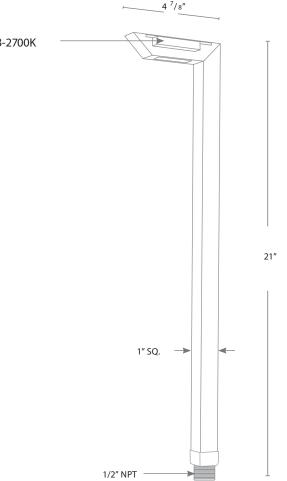

#### **DESCRIPTION**

Model#: SPJ-SQ100-1 Material: Solid Brass Electrical: 9-15V

Engine: FB-2WREC-TA-2-B-2700K

Lumens: 125 Color Temp: 2700K Mounting: 1/2" NPT. LED: Nichia

Wet Listed

### ORDERING INFORMATION

Model#

SPJ-SQ100-1

**Finishes** 

**MBR** 

VVdl

Wattage

LU

Lumens 125 Color Temp.

2700K

**Electrical** 

9-15V

MBR = Matte Bronze

2W

2W

125