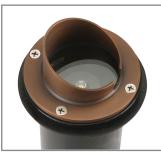

Model: SPJ-MW1000-P-SH-QS Finish: Matte Bronze

## Well Light (Shroud Option)



## SPECIFICATION FEATURES

| Finish:     | Our naturally etched finishes will withstand the test of time. All finishes are individually treated insuring consistency. Our meticulous application results in a fixture that truly becomes "a one of a kind". |
|-------------|------------------------------------------------------------------------------------------------------------------------------------------------------------------------------------------------------------------|
| Electrical: | Available in 8-15V and 12V-15V                                                                                                                                                                                   |
| Labels: