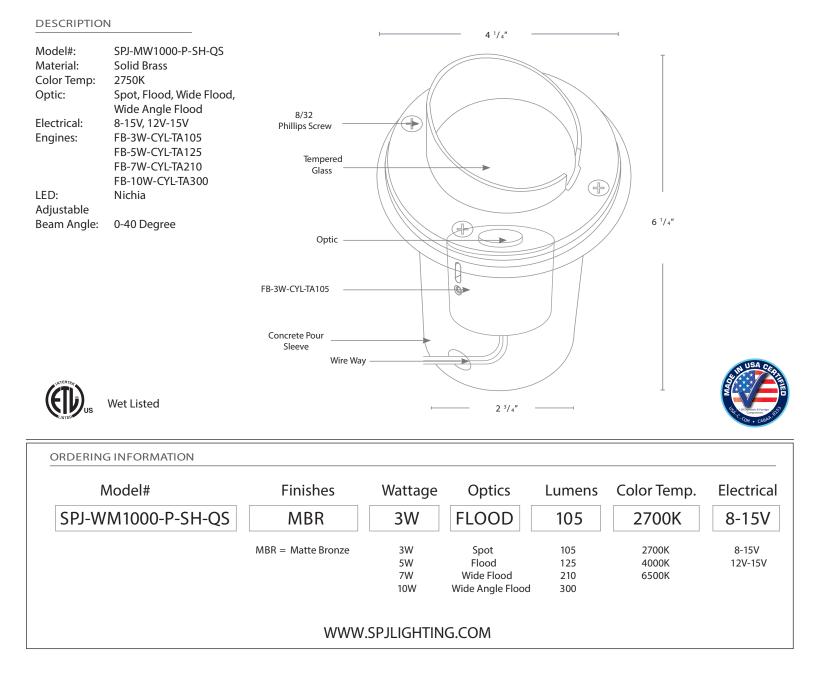

Model: SPJ-MW1000-P-SH-QS Finish: Matte Bronze

## Well Light (Shroud Option)

## SPECIFICATION FEATURES

| Finish:     | Our naturally etched finishes will withstand the test of time. All finishes are individually treated insuring consistency. Our meticulous application results in a fixture that truly becomes "a one of a kind". |
|-------------|------------------------------------------------------------------------------------------------------------------------------------------------------------------------------------------------------------------|
| Electrical: | Available in 8-15V and 12V-15V                                                                                                                                                                                   |
| Labels:     | ETL Standard Wet Label<br>C-ETL                                                                                                                                                                                  |