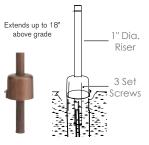

### **DESCRIPTION**

Model#: SPJ-HPL-5 **Electrical:** 8-15V

**Engine:** FB-3W-Cone-TA105

**Lumens:** 105 Color Temp: 2700 k

1/2" NPT. Dual Fin Spike Incl. Mounting:

LED:

Model:

Shown: