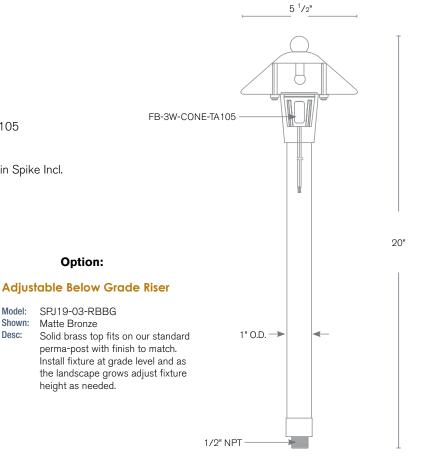

### **DESCRIPTION**

Model#: SPJ-HPL-5 **Electrical:** 8-15V

**Engine:** FB-3W-Cone-TA105

**Lumens:** 105 Color Temp: 2700 k

1/2" NPT. Dual Fin Spike Incl. Mounting:

LED:

Model:

Shown:

### **ORDERING INFORMATION** Model# **Finishes** Wattage Color Temp. **Electrical** Lumens SPJ-HPL-5 RC **3W** 105 2700K 8-15**V** = Verde GM = Gun Metal 3W 105 2700K 8-15V B = Black 125 4000K = Moss 5W AG = Aged Brass R = Rusty 6500K MBR = Matte Bronze PVDP = PVD Polished PVDS = PVD Satin RC = Raw Copper WWW.SPJLIGHTING.COM