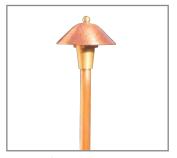

Model: SPJ-HPL-5 Finish: Hammered Raw Copper

### **DESCRIPTION**

Model#: SPJ-HPL-5 **Electrical:** 8-15V

**Engine:** FB-3W-Cone-TA105

**Lumens:** 105 Color Temp: 2700 k

1/2" NPT. Dual Fin Spike Incl. Mounting:

LED:

Model:

Shown: