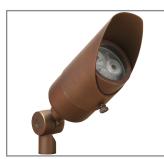

## Model: SPJ-Alpha12-MBR

## Forever Bright

## SPECIFICATION FEATURES

| Finish:     | Our naturally etched finishes will withstand the test of time. All finishes are individually treated insuring consistency. Our meticulous application results in a fixture that truly becomes "a one of a kind". |
|-------------|------------------------------------------------------------------------------------------------------------------------------------------------------------------------------------------------------------------|
| Electrical: | Available in 12V-15V                                                                                                                                                                                             |
| Labels:     | ETL Standard Wet Label<br>C-