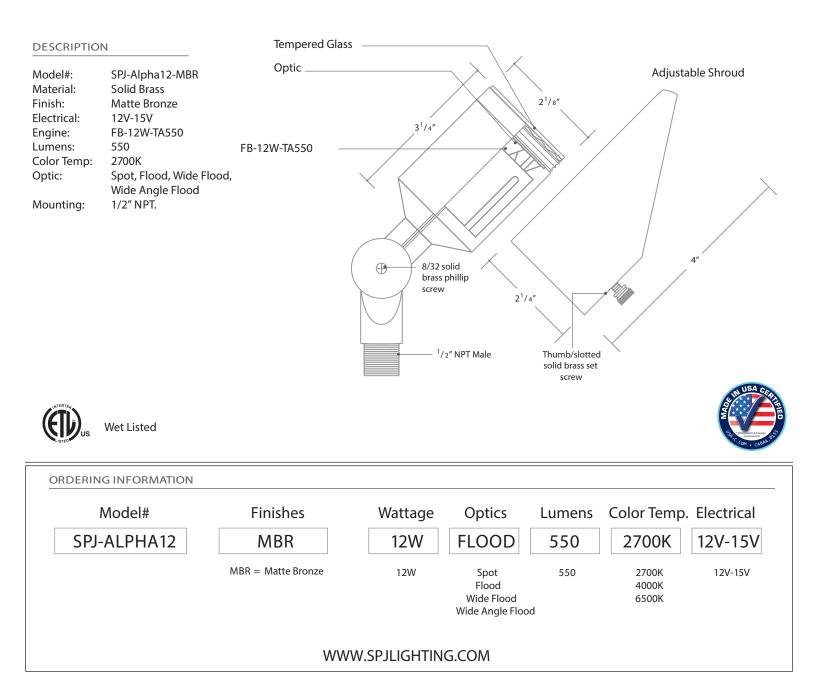

## Model: SPJ-Alpha12-MBR

## SPECIFICATION FEATURES

| Finish:     | Our naturally etched finishes will withstand the test of time. All finishes are individually treated insuring consistency. Our meticulous application results in a fixture that truly becomes "a one of a kind". |
|-------------|------------------------------------------------------------------------------------------------------------------------------------------------------------------------------------------------------------------|
| Electrical: | Available in 12V-15V                                                                                                                                                                                             |
| Labels:     | ETL Standard Wet Label<br>C-ETL                                                                                                                                                                                  |