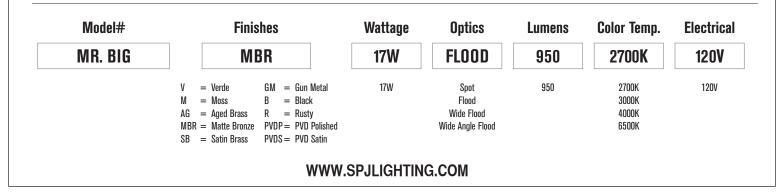

Model: Mr. Big

**Directional Light** 

| Model#:     | Mr. Big                |
|-------------|------------------------|
| Finish:     | Matte Bronze           |
| Engine:     | 17 Watts LED           |
| Lumens:     | 950                    |
| Optic:      | Spot, Flood, Wide Floo |
|             | Wide Angle Flood       |
| Color Temp: | 2700K                  |
| Wattage:    | 17W                    |
| Electrical: | 120V                   |
| Mounting:   | SPJ-VB100              |
|             |                        |

**ORDERING INFORMATION** 