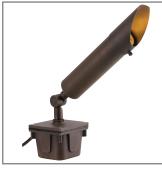

**Directional Light** 

| Model#:     | Mr. Big                |
|-------------|------------------------|
| Finish:     | Matte Bronze           |
| Engine:     | 17 Watts LED           |
| Lumens:     | 950                    |
| Optic:      | Spot, Flood, Wide Floo |
|             | Wide Angle Flood       |
| Color Temp: | 2700K                  |
| Wattage:    | 17W                    |
| Electrical: | 120V                   |
| Mounting:   | SPJ-VB100              |
|             |                        |