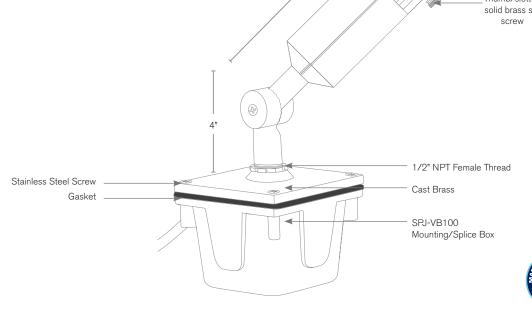

## **SPECIFICATION FEATURES**

Finish: Our naturally etched finishes will withstand the test of time. All finishes are individually treated insuring consistency. Our meticulous application results in a fixture that truly becomes "a one of a kind". **Electrical:** Available in 120v ETL Standard Wet Label Labels: C-ETL 2<sup>1</sup>/4" . . \_ 11" Optic 17 Watt LED od, Thumb/slotted solid brass set screw Top View ⊕ 4' • 1/2" NPT Female Thread Stainless Steel Screw 4 Cast Brass Gasket 0 SPJ-VB100 Mounting/Splice Box 1/2" NPT holes can be drilled to request