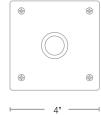

## **SPECIFICATION FEATURES**

Finish: Our naturally etched finishes will withstand the test of time. All finishes are individually treated insuring consistency. Our meticulous application results in a fixture that truly becomes "a one of a kind". **Electrical:** Available in 120v ETL Standard Wet Label Labels: C-ETL 2<sup>1</sup>/4" . . \_ 11" Optic 17 Watt LED od, Thumb/slotted solid brass set screw Top View ⊕ 4' • 1/2" NPT Female Thread Stainless Steel Screw 4 Cast Brass Gasket 0 SPJ-VB100 Mounting/Splice Box 1/2" NPT holes can be drilled to request