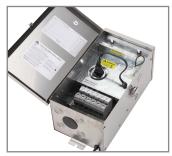

### SPECIFICATION FEATURES

The Forever Bright landscape lighting transformer series. Featuring multiple voltage outputs from 12-15 volts.

Stainless steel enclosure is rain-tight with hinged lockable cover and multiple knockouts throughout bottom and sides. Features include removable timer and field installed photocell. All units "plug and go" ready for field install accessories.

## **FEATURES & OPTIONS:**

- STAINLESS STEEL NEMA STYLE RAIN-TIGHT KEYHOLE MOUNT ENCLOSURE
- LARGE WIRING VOLTAGE TAP LUGS
- COMPLETE WIRING INSTRUCTIONS
- TIMER, 24 HOUR REMOVABLE
- PHOTOCELL, FIELD INSTALL

- 6' OUTDOOR LINE CORD
- LOW VOLTAGE CIRCUIT BREAKER.
   ONE BREAKER PROTECTING EACH OUTPUT CIRCUIT
- ETL 1838
- LIFETIME WARRANTY