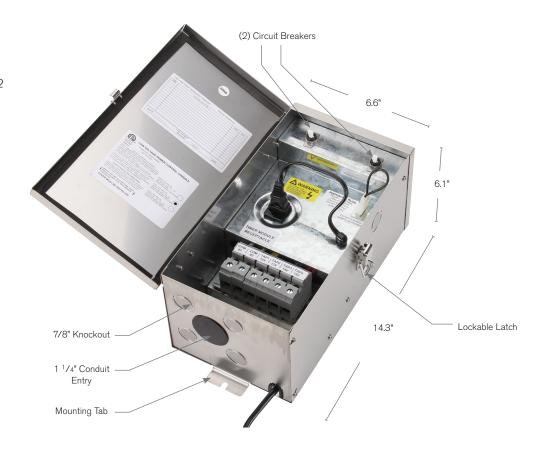

### SPECIFICATION FEATURES

The Forever Bright landscape lighting transformer series. Featuring multiple voltage outputs from 12-15 volts.

Stainless steel enclosure is rain-tight with hinged lockable cover and multiple knockouts throughout bottom and sides. Features include removable timer and field installed photocell. All units "plug and go" ready for field install accessories.

## **FEATURES & OPTIONS:**

- STAINLESS STEEL NEMA STYLE RAIN-TIGHT KEYHOLE MOUNT ENCLOSURE
- LARGE WIRING VOLTAGE TAP LUGS
- COMPLETE WIRING INSTRUCTIONS
- TIMER, 24 HOUR REMOVABLE
- PHOTOCELL, FIELD INSTALL

- 6' OUTDOOR LINE CORD
- LOW VOLTAGE CIRCUIT BREAKER.
   ONE BREAKER PROTECTING EACH OUTPUT CIRCUIT
- ETL 1838
- LIFETIME WARRANTY