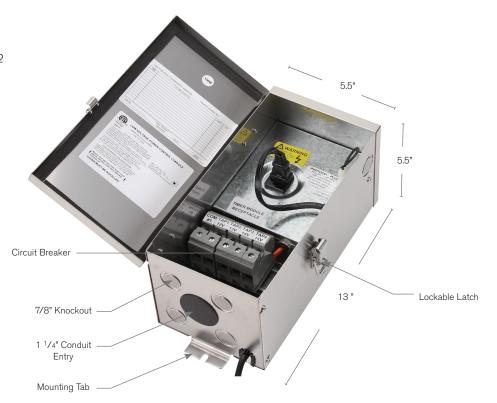

#### SPECIFICATION FEATURES

The Forever Bright landscape lighting transformer series. Featuring multiple voltage outputs from 12-15 volts.

Stainless steel enclosure is rain-tight with hinged lockable cover and multiple knockouts throughout bottom and sides. Features include removable timer and field installed photocell. All units "plug and go" ready for field install accessories.

## **FEATURES & OPTIONS:**

- STAINLESS STEEL NEMA STYLE RAIN-TIGHT KEYHOLE MOUNT ENCLOSURE
- LARGE WIRING VOLTAGE TAP LUGS
- COMPLETE WIRING INSTRUCTIONS
- TIMER, 24 HOUR REMOVABLE
- PHOTOCELL, FIELD INSTALL

- 6' OUTDOOR LINE CORD
- LOW VOLTAGE CIRCUIT BREAKER.
   ONE BREAKER PROTECTING EACH OUTPUT CIRCUIT
- ETL 1838
- LIFETIME WARRANTY

#### **DESCRIPTION**

Model#: FB-300-120M12 Shown: Stainless Steel

Electrical Input: 120V
Electrical Output: 12-15V
Max. Watts: 300 Watts
Circuit: 1 Circuit

**Wet Listed** 

| ORDERING INFORMATIO | N |
|---------------------|---|
|---------------------|---|