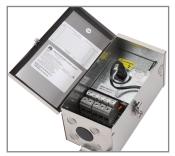

#### SPECIFICATION FEATURES

The Forever Bright landscape lighting transformer series. Featuring multiple voltage outputs from 12-15 volts.

Stainless steel enclosure is rain-tight with hinged lockable cover and multiple knockouts throughout bottom and sides. Features include removable timer and field installed photocell. All units "plug and go" ready for field install accessories.

## **FEATURES & OPTIONS:**

- STAINLESS STEEL NEMA STYLE RAIN-TIGHT KEYHOLE MOUNT ENCLOSURE
- LARGE WIRING VOLTAGE TAP LUGS
- COMPLETE WIRING INSTRUCTIONS
- TIMER, 24 HOUR REMOVABLE
- PHOTOCELL, FIELD INSTALL

- 6' OUTDOOR LINE CORD
- LOW VOLTAGE CIRCUIT BREAKER.
   ONE BREAKER PROTECTING EACH OUTPUT CIRCUIT
- ETL 1838
- LIFETIME WARRANTY

#### **DESCRIPTION**

Model#: FB-300-120M12 Shown: Stainless Steel

Electrical Input: 120V
Electrical Output: 12-15V
Max. Watts: 300 Watts
Circuit: 1 Circuit

**Wet Listed** 

| ORDERING INFORMATIO | N |
|---------------------|---|
|---------------------|---|