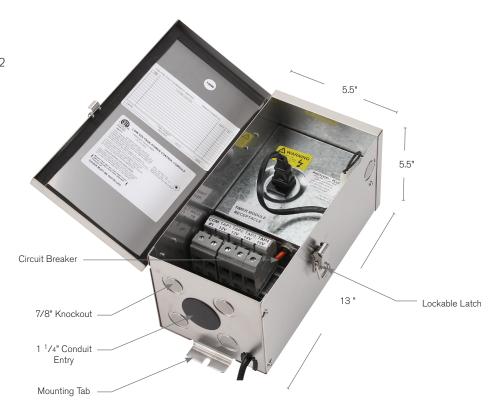

### SPECIFICATION FEATURES

The Forever Bright landscape lighting transformer series. Featuring multiple voltage outputs from 12-15 volts.

Stainless steel enclosure is rain-tight with hinged lockable cover and multiple knockouts throughout bottom and sides. Features include removable timer and field installed photocell. All units "plug and go" ready for field install accessories.

## **FEATURES & OPTIONS:**

- STAINLESS STEEL NEMA STYLE RAIN-TIGHT KEYHOLE MOUNT ENCLOSURE
- LARGE WIRING VOLTAGE TAP LUGS
- COMPLETE WIRING INSTRUCTIONS
- TIMER, 24 HOUR REMOVABLE
- PHOTOCELL, FIELD INSTALL

- 6' OUTDOOR LINE CORD
- LOW VOLTAGE CIRCUIT BREAKER.
   ONE BREAKER PROTECTING EACH OUTPUT CIRCUIT
- ETL 1838
- LIFETIME WARRANTY