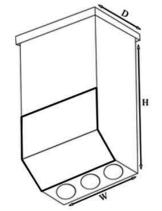

Dimensions in inches: Height 9.43" Width 4.69" Depth 4.25"



# **X500SOD**

## Indoor & Outdoor Magnetic Lighting Transformer

## Transformer

Input leads are 18 AWG. Output leads are 12 AWG. Lead insulation is 105 °C. The transformer uses a class B 130 °C insulation system.

#### Enclosure

Enclosure temperature will not exceed 70 °C @ 40 °C ambient. Wiring compartment has 3 knockouts sized for 3/4 inch screw cable connectors. The removable cover for the wiring compartment is secured in place by clips. The enclosure is black powder coated.

### General

- Manual reset thermal circuit breaker on the secondary side.
- Dimmable with all dimmers that provide a symmetrical form of current wave under any conditions.
- UL listed file # E300404
- UL standard 5085-1
- ETL listed
- CSA listed
- NEMA 3R enclosure





Input 120 V 60 Hz

| Output      |