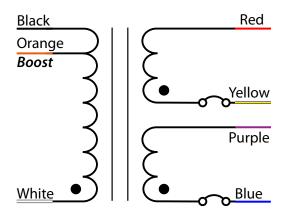

Input 120 V 60 Hz

| Output      |       |
|-------------|-------|
| 12 V / 13 V | 500 W |
| 24 V / 26 V | 500 W |

| Max Load                 | 500 W                                   |
|--------------------------|-----------------------------------------|
| Input Voltage            | 120 V 60 Hz                             |
| Output Voltage Full Load | 11.5 / 23 V min. 12.5 / 25 V min. Boost |
| Input Current Full Load  | 4.2 A                                   |
| Open Circuit Volts       | 12.5 / 25 V. 13.5 / 27 V Boost          |
| Open Circuit Current     | 0.5 A                                   |
| Output Current Full Load | 42 / 21 A max                           |
| Efficiency               | 93%                                     |
| Coil Former              | Double Section Bobbin                   |
| Thermal Class            | B 130 °C                                |
| Leads Primary            | PVC 600 V #18                           |
| Leads Secondary          | PVC 300 V #12                           |
|                          |                                         |