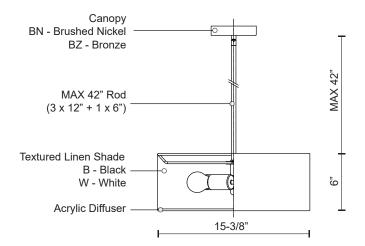

## SPECIFICATION DETAILS

\* For custom options, consult factory for details.

| Fixture Dimensions | D15-3/8" x H6"                 |
|--------------------|--------------------------------|
| Lamp Type          | Incandescent, A19, Medium Base |
| Bulbs Included     | No                             |
| Wattage            | 3 x 60W                        |
| Voltage            | 120V                           |
| Diffuser Details   | White Acrylic Diffuser         |
| Shade Details      | Textured Linen Shade           |
| Adjustable         | Yes                            |
| Rod Length         | 42" Max (3x12" + 1x6")         |
| Location           | Dry                            |
| Warranty           | 5 Years                        |
| Product Adaptor    | ADP002BN, Sold Seperately      |
| Canopy Dimensions  | D4-3/4" x H3/4"                |
|                    |                                |