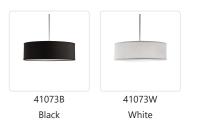

## DESCRIPTION

Three lamp pendant with a round drum shape textured linen shade in your choice of two colors, acrylic bottom diffuser.