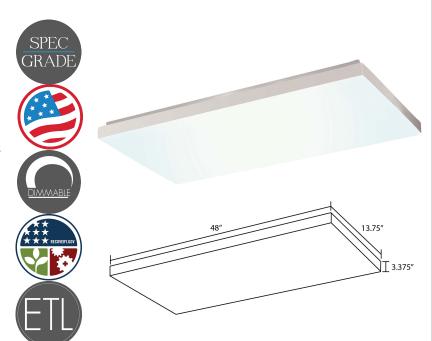

#### **DETAILS**

**W** 13.75" x **L** 48" x **H** 3.375"

Construction: Die Formed, Spot Welded, 22 Gauge

**Cold Rolled Steel Housing** 

Lens: Acrylic