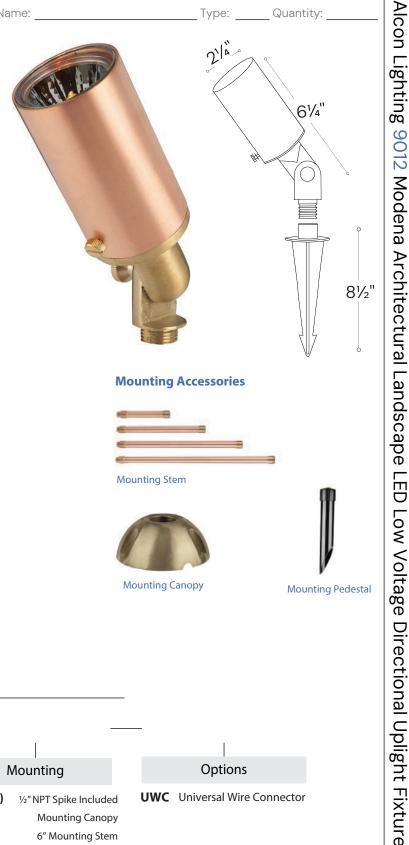

### SPECIFICATION SHEET

Project Name:

**Shop Now** 

Quantity:

#### **FEATURES**

L 6.25" x **Dia** 2.25"

**Construction:** Corrosion Resistant Solid Copper **Lens:** Clear and heat resistant tempered flat glass Wiring: Prewired with a 3' 18-2 SPT2-W direct

burial cord

Socket: Spring loaded top grade adjustable

ceramic bi-pin

Gasket: Double watertight Silicone Gasket

Knuckle: Adjustable cast brass with thumb screw

and 1/2" NPT threaded male hub

Mounting: Standard injection molded spike with 1/2" NPT threaded female hub (1/2" NPT Spike included)

Voltage: 12V Wattage: 5W

Color Temperature:27/30/40/50K

Lumens: 500 lm

**CRI:** 80+

Life: 50,000 Hrs

Warranty: 5 years Carefree for parts & components (Labor not included) Listings: cETLus Listed, Wet Location

#### **Mounting Accessories**

**Mounting Stem** 

**Mounting Canopy** 

**Mounting Pedestal** 

# **ORDERING INFORMATION Example:**

| Model |
|-------|
| 9012  |

Pg.1/1