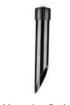

## **INTENDED USE**

The Alcon Lighting Modena Architectural LED Directional Up Light Fixture features naturally etched finishes capable of withstanding the test of time. The Modena Directional Uplights are ideal for architectural landscape lighting applications.

#### **FEATURES**

L 6.25" x **Dia** 2.25"

**Construction:** Corrosion Resistant Solid Copper **Lens:** Clear and heat resistant tempered flat glass Wiring: Prewired with a 3' 18-2 SPT2-W direct

burial cord

Socket: Spring loaded top grade adjustable

ceramic bi-pin

Gasket: Double watertight Silicone Gasket

Knuckle: Adjustable cast brass with thumb screw

and 1/2" NPT threaded male hub

Mounting: Standard injection molded spike with 1/2" NPT threaded female hub (1/2" NPT Spike included)