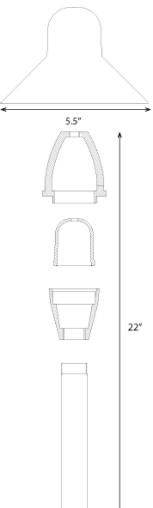

## **FEATURES**

**W** 5.5" x **H** 22" **D** 5.5"

Lamp: LED Bi-Pin

Finish: Antique Bronze

**Construction:** Solid Die Cast Brass

Weight: 3.5 lbs Voltage: 12V

Lumens: 110lms

**Dimming:** Magnetic Low Voltage