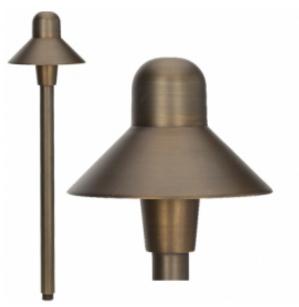

## **INTENDED USE**

Illuminate landscaping exteriors, such as gardens and pathways, with this specification-grade, magnetic low-voltage LED landscape path light. This 5.5" width path light is diecast in brass with an antique style finish.